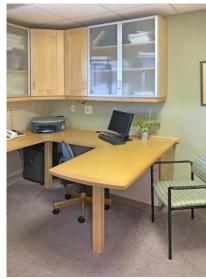

y, elevator served medical office
- On-site parking
- 3,074 SF
- Former Ophthalmology office
- Beautiful condition, well-built with excellent floor plan
- Interior is quite versatile with a reception/ bookkeeping area, patient waiting room, display shop area, multiple doctor offices, 7+ exam rooms, lab, Janitor room, one bathroom, consultation rooms and more
- Skylights and windows provide interior light
- Nicest unit in the complex

#### \$2.65/SF NNN



## R PARRISH COMMERCIAL REAL ESTATE • jrparrish.com



COMMERCIAL REAL ESTATE

### jrparrish.com

MAIN OFFICE 831.476.2222

FAX 831.464.5818

9000 Soquel Ave Suite 200 Santa Cruz, CA 95062

FOR MORE INFORMATION CONTACT EXCLUSIVE LISTING AGENTS

Carol Lezin 831.247.2610 cell clezin@jrparrish.com CalBRE# 00878937

# PHOTOS









00









## JR PARRISH COMMERCIAL REAL ESTATE • jrparrish.com