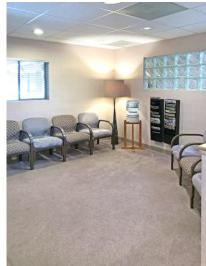

## PROPERTY HIGHLIGHTS

- Located within the Cypress Medical Center, a short walk to Dominican Hospital
- Second story, elevator served medical office
- On-site parking
- 3,074 SF
- Former Ophthalmology office
- Beautiful condition, well-built with excellent floor plan
- Interior is quite versatile with a reception/ bookkeeping area, patient waiting room, display shop area, multiple doctor offices, 7+ exam rooms, lab, Janitor room, one bathroom, consultation rooms and more
- Skylights and windows provide interior light
- Nicest unit in the complex

# PHOTOS

00