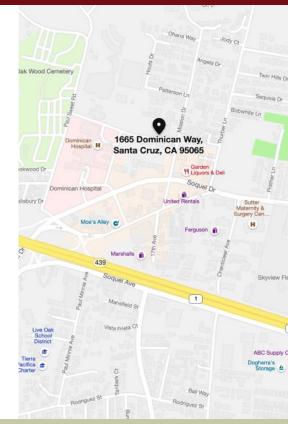

quel Ave Suite 200 Santa Cruz, CA 95062

FOR MORE INFORMATION CONTACT EXCLUSIVE LISTING AGENTS

Carol Lezin 831.247.2610 cell clezin@jrparrish.com CalBRE# 00878937

# FOR LEASE MEDICAL



# 1665 DOMINICAN WAY, SANTA CRUZ CA

## PROPERTY HIGHLIGHTS

- Located within the Cypress Medical Center, a short walk to Dominican Hospital
- Second story, elevator served medical office
- On-site parking
- 3,074 SF
- Former Ophthalmology office
- Beautiful condition, well-built with excellent floor plan
- Interior is quite versatile with a reception/ bookkeeping area, patient waiting room, display shop area, multiple doctor offices, 7+ exam rooms, lab, Janitor room, one bathroom, consultation rooms and more
- Skylights and windows provide interior light
- Nicest unit in the complex

#### \$2.65/SF NNN



## R PARRISH COMMERCIAL REAL ESTATE • jrparrish.com



COMMERCIAL REAL ESTATE

### jrparrish.com

MAIN OFFICE 831.476.2222

FAX 831.464.5818

9000 Soquel Ave Suite 200 Santa Cruz, CA 95062

FOR MORE INFORMATION CONTACT EXCLUSIVE LISTING AGENTS

Carol Lezin 831.247.2610 cell clezin@jrparrish.com CalBRE# 00878937

# PHOTOS









00









## JR PARRISH COMMERCIAL REAL ESTATE • jrparrish.com