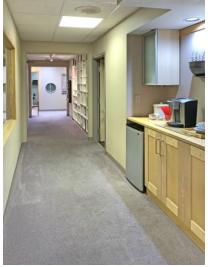

## PROPERTY HIGHLIGHTS

- Located within the Cypress Medical Center, a short walk to Dominican Hospital
- Second story, elevator served medical office
- On-site parking
- 3,074 SF
- Former Ophthalmology office
- Beautiful condition, well-built with excellent floor plan
- Interior is quite versatile with a reception/ bookkeeping area, patient waiting room, display shop area, multiple doctor offices, 7+ exam rooms, lab, Janitor room, one bathroom, consultation rooms and more
- Skylights and windows provide interior light
- Nicest unit in the complex

# PHOTOS

00