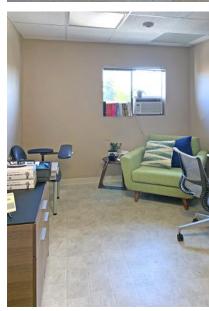

## PROPERTY HIGHLIGHTS

- Located within the Cypress Medical Center, a short walk to Dominican Hospital
- Second story, elevator served medical office
- On-site parking
- 3,074 SF
- Former Ophthalmology office
- Beautiful condition, well-built with excellent floor plan
- Interior is quite versatile with a reception/ bookkeeping area, patient waiting room, display shop area, multiple doctor offices, 7+ exam rooms, lab, Janitor room, one bathroom, consultation rooms and more
- Skylights and windows provide interior light
- Nicest unit in the complex

# PHOTOS

00