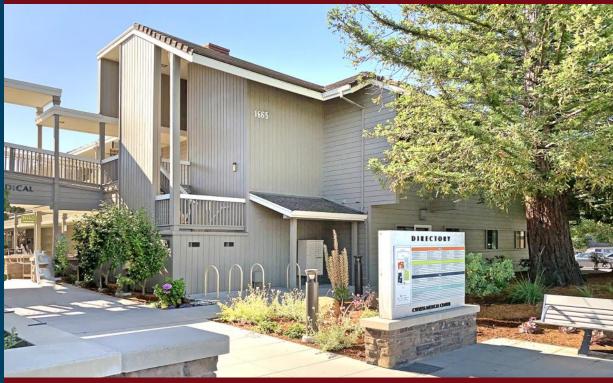

# 1665 DOMINICAN WAY, SANTA CRUZ CA

## PROPERTY HIGHLIGHTS

- Located within the Cypress Medical Center, a short walk to Dominican Hospital
- Second story, elevator served medical office
- On-site parking
- 3,074 SF
- Former Ophthalmology office
- Beautiful condition, well-built with excellent floor plan
- Interior is quite versatile with a reception/ bookkeeping area, patient waiting room, display shop area, multiple doctor offices, 7+ exam rooms, lab, Janitor room, one bathroom, consultation rooms and more
- Skylights and windows provide interior light
- Nicest unit in the complex