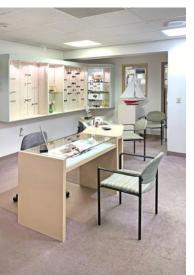

## PROPERTY HIGHLIGHTS

- Located within the Cypress Medical Center, a short walk to Dominican Hospital
- Second story, elevator served medical office
- On-site parking
- 3,074 SF
- Former Ophthalmology office
- Beautiful condition, well-built with excellent floor plan
- Interior is quite versatile with a reception/ bookkeeping area, patient waiting room, display shop area, multiple doctor offices, 7+ exam rooms, lab, Janitor room, one bathroom, consultation rooms and more
- Skylights and windows provide interior light
- Nicest unit in the complex

# PHOTOS

00