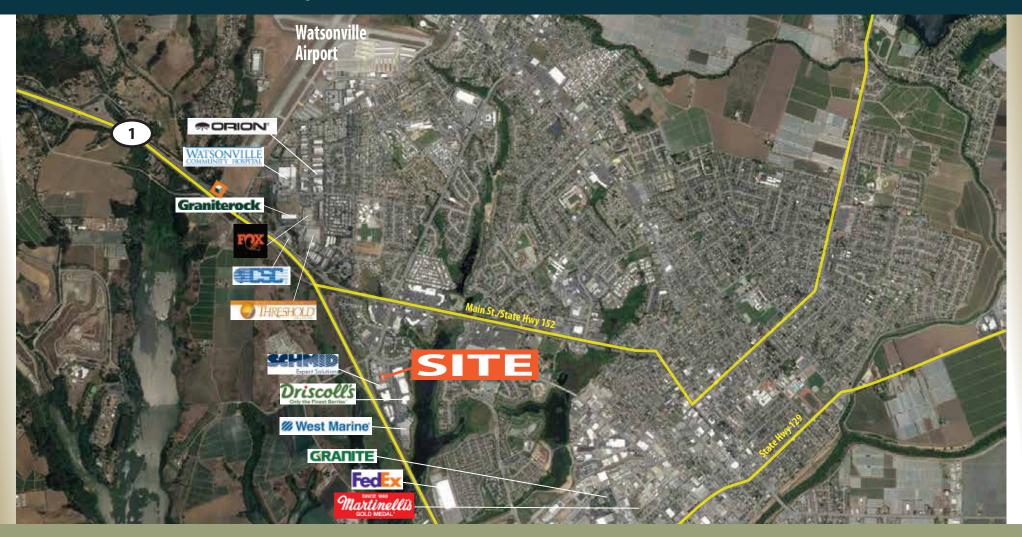

## **AERIAL MAP** 180 Westridge Drive • Watsonville CA

For More Information Contact Exclusive Agent:

**Gregg Walsh, SIOR** 

831.476.2222 Ext. 102

831.252.2585 Cell

gsw200@aol.com

DRE# 01013102

#### THE OFFERING

One eighty Westridge Drive is a high quality, single story, professional office building measuring approximately 13,776 square feet. The building is part of a five unit development ideally located at the entrance to Westridge Business Park—Santa Cruz County's premiere business park. The business park is home to some of the area's more notable companies including West Marine, Driscoll's Inc., Schmid Systems, Inc., California Strawberry Commission, Gold's Gym, Applied Motion and News Media Corporation. Access to Highway 1, 129 and 152 are near immediate.