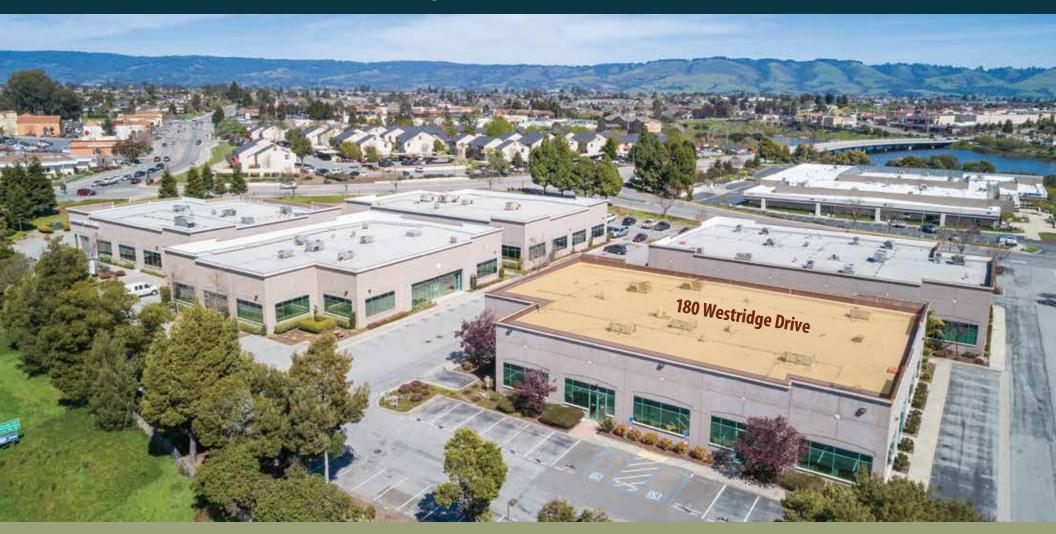

# AERIAL/5 UNIT P.U.D. 180 Westridge Drive • Watsonville CA

For More Information Contact Exclusive Agent:

**Gregg Walsh, SIOR** 

831.476.2222 Ext.102 831.252.2585 Cell gsw200@aol.com DRE# 01013102

## **AERIAL MAP** 180 Westridge Drive • Watsonville CA

For More Information Contact Exclusive Agent:

**Gregg Walsh, SIOR** 

831.476.2222 Ext. 102

831.252.2585 Cell

gsw200@aol.com

DRE# 01013102

#### THE OFFERING

One eighty Westridge Drive is a high quality, single story, professional office building measuring approximately 13,776 square feet. The building is part of a five unit development ideally located at the entrance to Westridge Business Park—Santa Cruz County's premiere business park. The business park is home to some of the area's more notable companies including West Marine, Driscoll's Inc., Schmid Systems, Inc., California Strawberry Commission, Gold's Gym, Applied Motion and News Media Corporation. Access to Highway 1, 129 and 152 are near immediate.