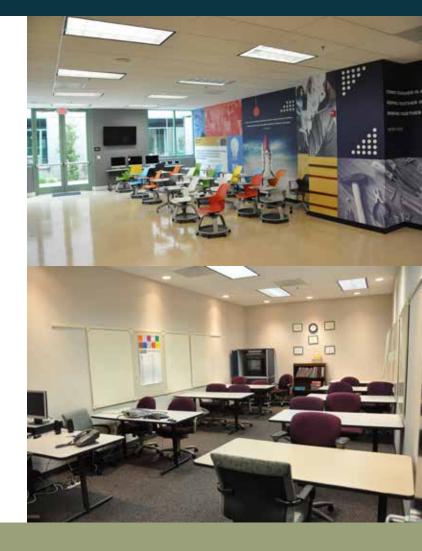

#### THE OFFERING

One eighty Westridge Drive is a high quality, single story, professional office building measuring approximately 13,776 square feet. The building is part of a five unit development ideally located at the entrance to Westridge Business Park—Santa Cruz County's premiere business park. The business park is home to some of the area's more notable companies including West Marine, Driscoll's Inc., Schmid Systems, Inc., California Strawberry Commission, Gold's Gym, Applied Motion and News Media Corporation. Access to Highway 1, 129 and 152 are near immediate.

Many of Watsonvilles's best amenities, goods and services are also nearby. The building itself has a significant glass line on all sides and is very attractive with subtle tan-colored exposed aggregate finish. Rich, mature landscaping surrounds the building helping to create a serene and pleasant working environment.