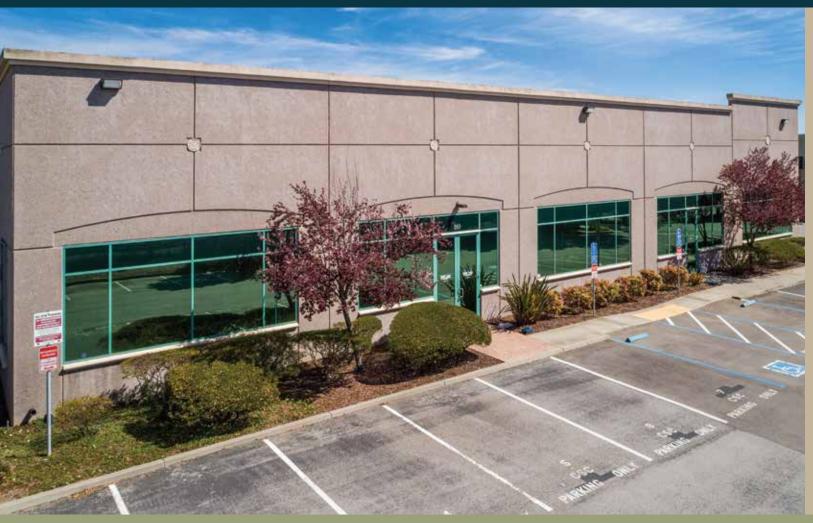

#### THE OFFERING

One eighty Westridge Drive is a high quality, single story, professional office building measuring approximately 13,776 square feet. The building is part of a five unit development ideally located at the entrance to Westridge Business Park—Santa Cruz County's premiere business park. The business park is home to some of the area's more notable companies including West Marine, Driscoll's Inc., Schmid Systems, Inc., California Strawberry Commission, Gold's Gym, Applied Motion and News Media Corporation. Access to Highway 1, 129 and 152 are near immediate.

Many of Watsonvilles's best amenities, goods and services are also nearby. The building itself has a significant glass line on all sides and is very attractive with subtle tan-colored exposed aggregate finish. Rich, mature landscaping surrounds the building helping to create a serene and pleasant working environment.