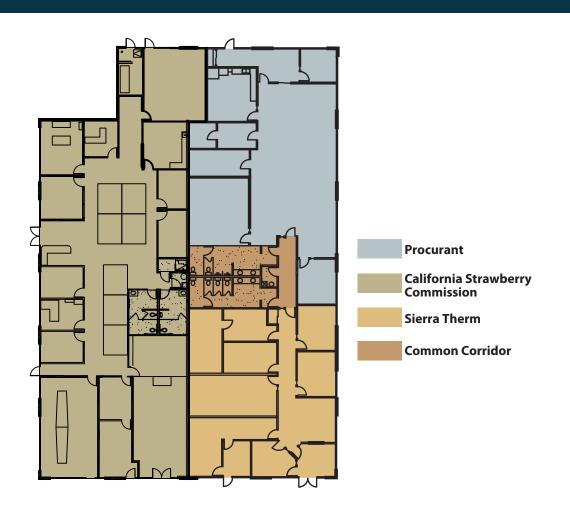

# FLOOR PLAN 180 Westridge Drive • Watsonville CA

For More Information Contact Exclusive Agent:

**Gregg Walsh, SIOR** 831.476.2222 Ext. 102 831.252.2585 Cell gsw200@aol.com DRE# 01013102

## **RENT ROLL** 180 Westridge Drive • Watsonville CA

| SUITE  | TENANT                           | SQ. FEET | MONTHLY RENT | ANNUAL RENT  | EXPIRES    |
|--------|----------------------------------|----------|--------------|--------------|------------|
| 100    | Procurant                        | 3,787    | \$6,331.00   | \$75,792.00  | 5/31/25*   |
| 101    | California Strawberry Commission | 6,576    | \$10,092.00  | \$121,104.00 | 5/31/25    |
| 102    | Sierra Therm                     | 3,413    | \$5,085.37   | \$61,024.44  | mo. to mo. |
| TOTALS |                                  | 13,776   | \$21,501.66  | \$258,100.44 |            |