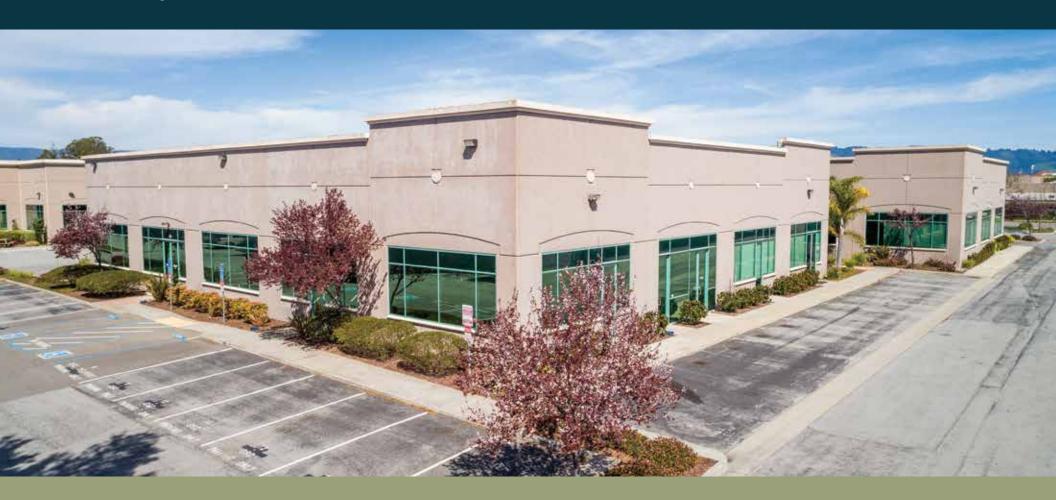

# FOR SALE Leased Investment Opportunity in Prime Watsonville Location

180 Westridge Drive • Watsonville CA

For More Information Contact Exclusive Agent:

**Gregg Walsh, SIOR** 

831.476.2222 Ext. 102 831.252.2585 Cell gsw200@aol.com DRE# 01013102

- ± 13,776 S.F.
- Fully Improved, High Quality, Single Story Office Building
- Located in Prominent and Established Office Park

- 100% Leased
- Strong Upside Potential

**Sale Price:** \$4,300,000 (\$312/S.F.)

#### THE OFFERING

One eighty Westridge Drive is a high quality, single story, professional office building measuring approximately 13,776 square feet. The building is part of a five unit development ideally located at the entrance to Westridge Business Park—Santa Cruz County's premiere business park. The business park is home to some of the area's more notable companies including West Marine, Driscoll's Inc., Schmid Systems, Inc., California Strawberry Commission, Gold's Gym, Applied Motion and News Media Corporation. Access to Highway 1, 129 and 152 are near immediate.

Many of Watsonvilles's best amenities, goods and services are also nearby. The building itself has a significant glass line on all sides and is very attractive with subtle tan-colored exposed aggregate finish. Rich, mature landscaping surrounds the building helping to create a serene and pleasant working environment.