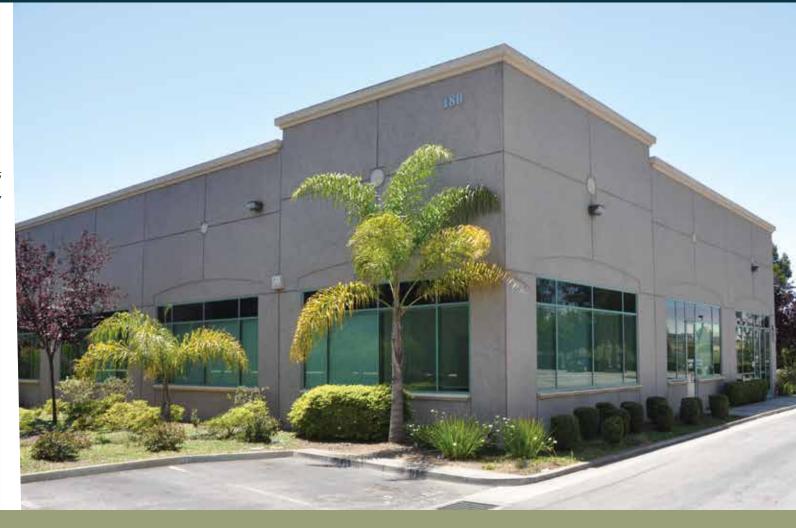

### PROPERTY SUMMARY 180 Westridge Drive • Watsonville CA

#### PROPERTY HIGHLIGHTS

**SALE PRICE:** \$4,300,000

**SQUARE FOOTAGE:** ±13,776 S.F. Free Standing Single Story Office Building

**CONSTRUCTION DATE: 2004** 

**ZONING:** IP-City of Watsonville

**PARKING:** ± 3.5/1000 S.F.

**LAND AREA:** .3162 Acres–Building Pad, Situated on its Own Individual Parcel

APN: Volume 64, Page 3, Parcel 5

**OCCUPANCY:** 100%

**HEATING/COOLING:** HVAC Package Units

FIRE PROTECTION: Sprinkler

**ROOF:** Low Slope Pitch Built-Up System