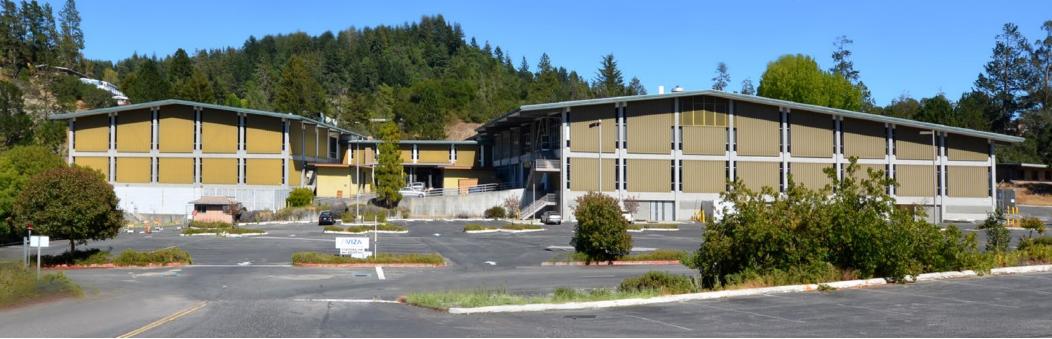

**New Ownership** 

For Lease | ±20,142 RSF

Colliers

Light Industrial and Office Uses

**Exterior and Interior Renovations Underway** 

## **Property Highlights**

- Great power and infrastructure
- Large water capacity; two 3" water meters & four 5/8" water meters.
- 7 million BTU output per hour for gas
- Gated-secure facility.
- Ample Parking
- Adjacent to Future Town Center & City services
- Open areas in a spectacular setting
- Minutes from HWY 17
- Tenant Improvement Dollars Available