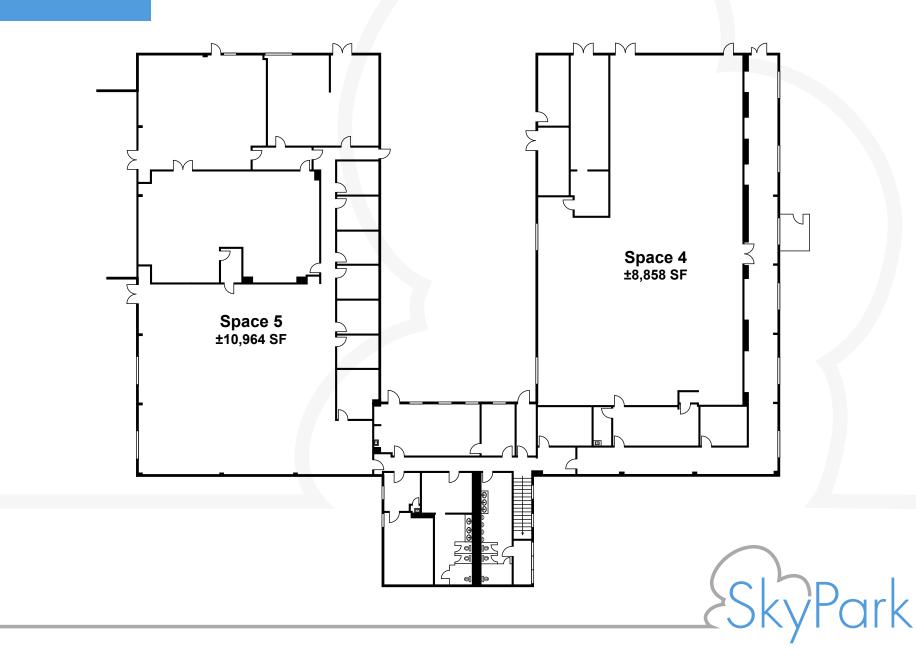

- by Sheraton
- 10 Victor Square **Shopping Center** 
  - Starbucks
- Carl's Jr
- · Sushi Garden
- Jai Tellas
- Scotts Valley Market

Buildings 4&5 **20,142 SF** 

Floor Plan