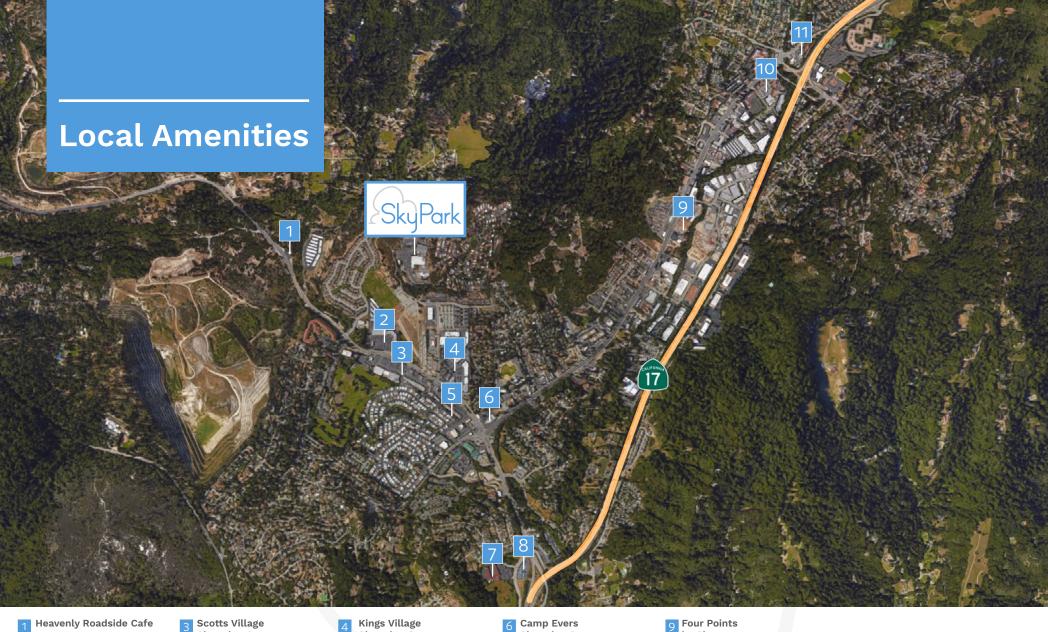

- **Scotts Valley Square Shopping Center** 
  - 7-Eleven
  - Dollar Tree
  - · TOGO'S

- **Shopping Center** 
  - CVS
  - Safeway
  - Starbucks
  - McDonalds
  - · Burger King
  - Taco Bell
  - Subway
  - O'Reilly Auto Parts
  - · Chase Bank

- **Shopping Center** 
  - · Peet's Coffee
  - House of Bagels
  - The UPS Store
  - Walgreens
  - · Thai Heart
  - Erik's DeliCafe
- Graham Plaza Starbucks
  - · ABC Chinese

- **Shopping Center** 
  - · Maya Mexican
  - · The Redwood Sandwich
  - · Auntie Mame's
- 7 Hilton Santa Crus
- 8 La Madrona Dr
  - Scotts Valley Coffee
  - Mountain Mike's Pizza
  - · Ambrosia India Bistro

- by Sheraton
- 10 Victor Square **Shopping Center** 
  - Starbucks
- Carl's Jr
- · Sushi Garden
- Jai Tellas
- Scotts Valley Market

Buildings 4&5 **20,142 SF** 

Floor Plan