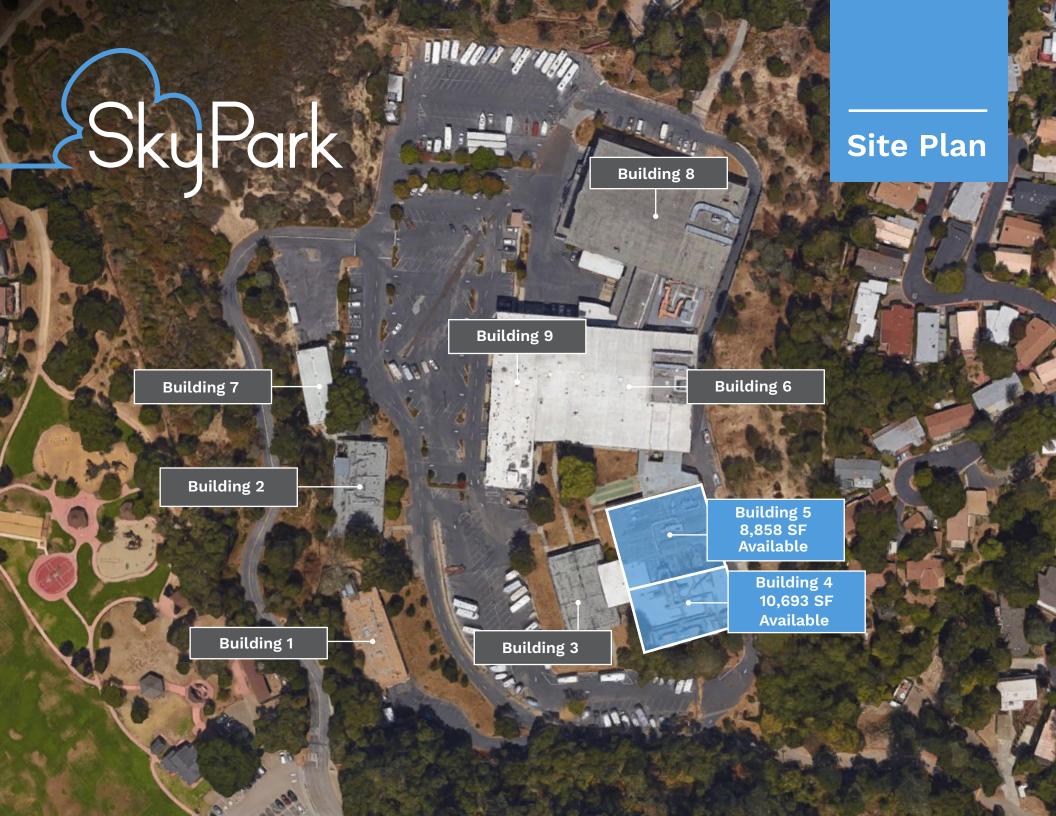

**New Ownership** 

For Lease | ±20,142 RSF

Colliers

Light Industrial and Office Uses

**Exterior and Interior Renovations Underway** 

## **Property Highlights**

- Great power and infrastructure
- Large water capacity; two 3" water meters & four 5/8" water meters.
- 7 million BTU output per hour for gas
- Gated-secure facility.
- Ample Parking
- Adjacent to Future Town Center & City services
- Open areas in a spectacular setting
- Minutes from HWY 17
- Tenant Improvement Dollars Available