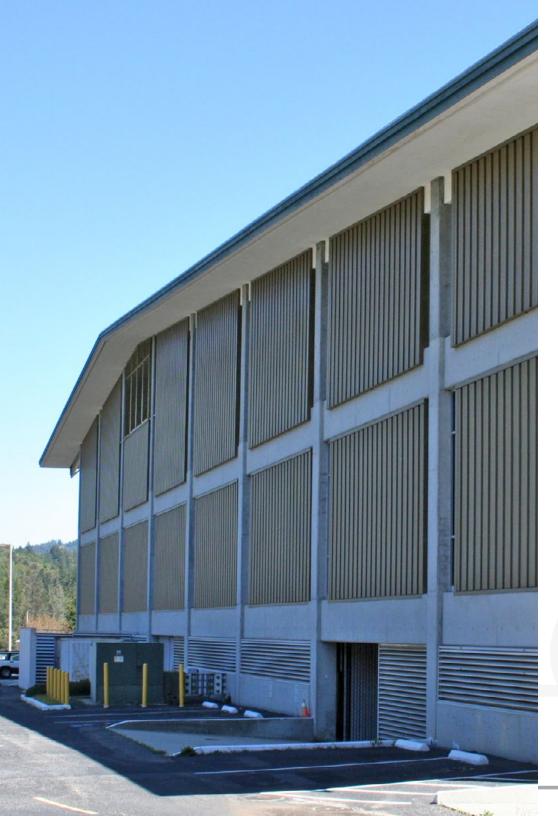

**New Ownership** 

For Lease | ±20,142 RSF

Colliers

Light Industrial and Office Uses

**Exterior and Interior Renovations Underway** 

## **Property Highlights**

- Great power and infrastructure
- Large water capacity; two 3" water meters & four 5/8" water meters.
- 7 million BTU output per hour for gas
- Gated-secure facility.
- Ample Parking
- Adjacent to Future Town Center & City services
- Open areas in a spectacular setting
- Minutes from HWY 17
- Tenant Improvement Dollars Available