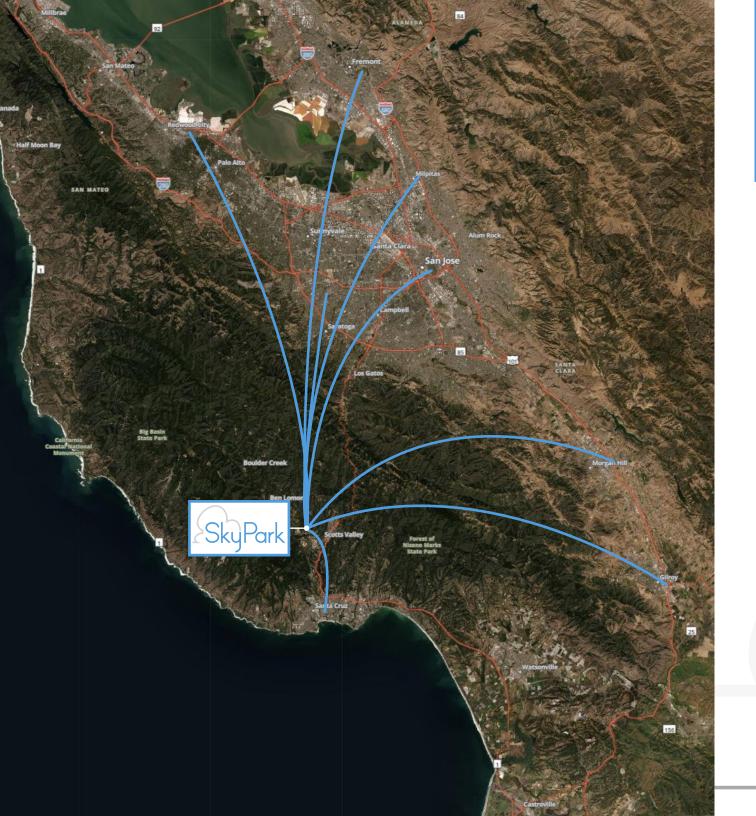

## **Commute Map**

## **Commute Time**

| Cupertino    | 35 mins |
|--------------|---------|
| Fremont      | 49 mins |
| Gilroy       | 53 mins |
| Milpitas     | 39 mins |
| Morgan Hill  | 48 mins |
| Redwood City | 50 mins |
| San Jose     | 36 mins |
| Santa Cruz   | 12 mins |