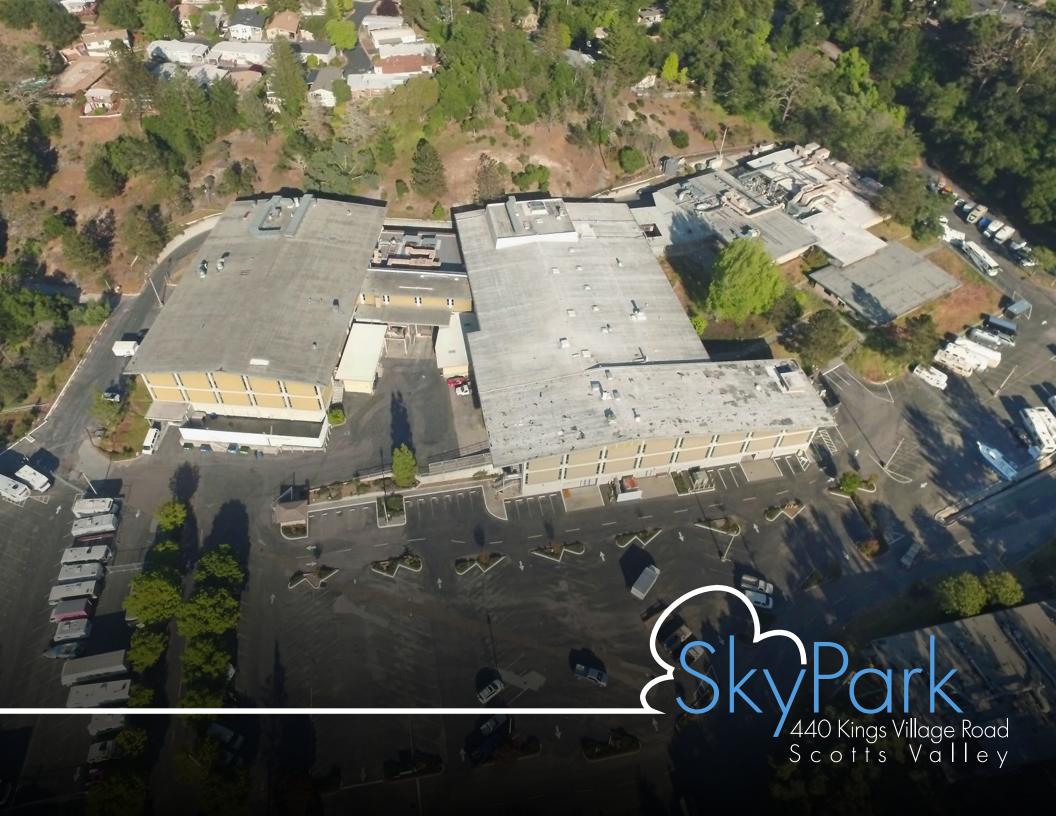

**New Ownership** 

For Lease | ±20,142 RSF

Colliers

Light Industrial and Office Uses

**Exterior and Interior Renovations Underway** 

## **Property Highlights**

- Great power and infrastructure
- Large water capacity; two 3" water meters & four 5/8" water meters.
- 7 million BTU output per hour for gas
- Gated-secure facility.
- Ample Parking
- Adjacent to Future Town Center & City services
- Open areas in a spectacular setting
- Minutes from HWY 17
- Tenant Improvement Dollars Available

- by Sheraton
- 10 Victor Square **Shopping Center** 
  - Starbucks
- Carl's Jr
- · Sushi Garden
- Jai Tellas
- Scotts Valley Market

Buildings 4&5 **20,142 SF** 

Floor Plan