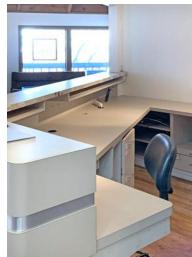

## PROPERTY HIGHLIGHTS

- 1.086 SF
- Move in dental office in excellent condition
- Located across from Dominican Hospital
- Mid County location with easy freeway access
- Onsite parking
- Three operatories
- Lab
- Reception
- Office (or could be fourth operatory)
- Second story location with ability to use downstairs for patient unable to use stairs (with cooperating dental office downstairs)
- Lots of natural light and operable windows
- Shared bathrooms and waiting area

## PHOTOS