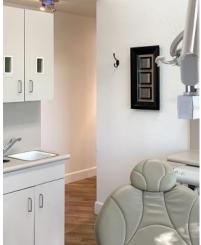

## PROPERTY HIGHLIGHTS

- 1.086 SF
- Move in dental office in excellent condition
- Located across from Dominican Hospital
- Mid County location with easy freeway access
- Onsite parking
- Three operatories
- Lab
- Reception
- Office (or could be fourth operatory)
- Second story location with ability to use downstairs for patient unable to use stairs (with cooperating dental office downstairs)
- Lots of natural light and operable windows
- Shared bathrooms and waiting area

## PHOTOS