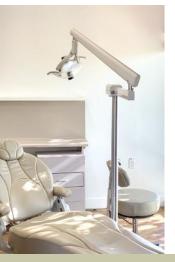

## PROPERTY HIGHLIGHTS

- 1.086 SF
- Move in dental office in excellent condition
- Located across from Dominican Hospital
- Mid County location with easy freeway access
- Onsite parking
- Three operatories
- Lab
- Reception
- Office (or could be fourth operatory)
- Second story location with ability to use downstairs for patient unable to use stairs (with cooperating dental office downstairs)
- Lots of natural light and operable windows
- Shared bathrooms and waiting area

## PHOTOS