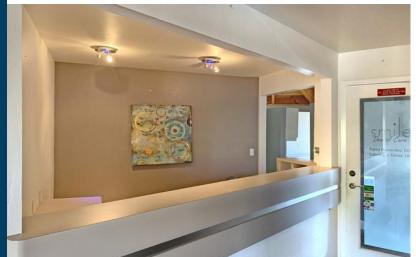

## PROPERTY HIGHLIGHTS

- 1.086 SF
- Move in dental office in excellent condition
- Located across from Dominican Hospital
- Mid County location with easy freeway access
- Onsite parking
- Three operatories
- Lab
- Reception
- Office (or could be fourth operatory)
- Second story location with ability to use downstairs for patient unable to use stairs (with cooperating dental office downstairs)
- Lots of natural light and operable windows
- Shared bathrooms and waiting area

## PHOTOS