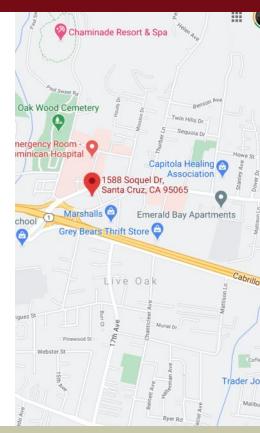

## 1588 SOQUEL DRIVE, SANTA CRUZ CA

## PROPERTY HIGHLIGHTS

- 1.086 SF
- Move in dental office in excellent condition
- Located across from Dominican Hospital
- Mid County location with easy freeway access
- Onsite parking
- Three operatories
- Lab
- Reception
- Office (or could be fourth operatory)
- Second story location with ability to use downstairs for patient unable to use stairs (with cooperating dental office downstairs)
- Lots of natural light and operable windows
- Shared bathrooms and waiting area