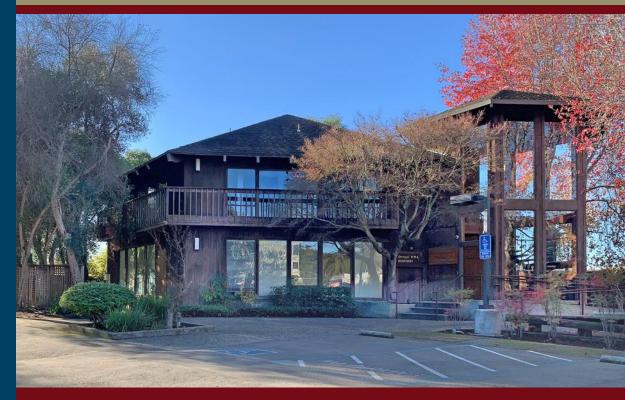

## FOR LEASE DENTAL OFFICE BUILDING

## 1588 SOQUEL DRIVE, SANTA CRUZ CA

## PROPERTY HIGHLIGHTS

- 1.086 SF
- Move in dental office in excellent condition
- Located across from Dominican Hospital
- Mid County location with easy freeway access
- Onsite parking
- Three operatories
- Lab
- Reception
- Office (or could be fourth operatory)
- Second story location with ability to use downstairs for patient unable to use stairs (with cooperating dental office downstairs)
- Lots of natural light and operable windows
- Shared bathrooms and waiting area