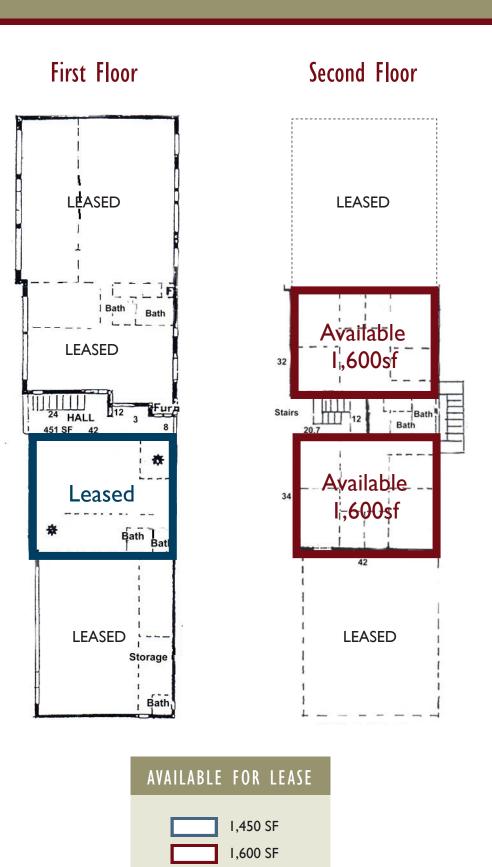

## ASKING PRICE

• Second Floor:

(2 suites): 1,600 sf - \$.95/NNN (\$.37) - Open Floor Plan 1600 sf - \$1.25/NNN—Privates + Open Space