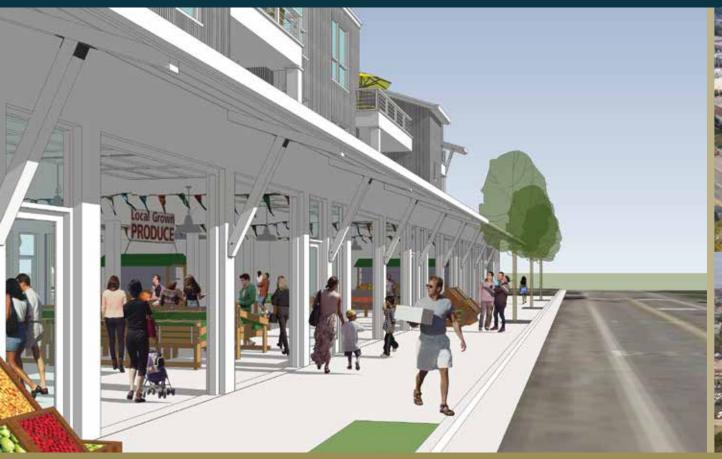

- ± 23,059 Total S.F.
- 18 Residential Condos Including
  1 BDRM, 2BDRM and Studios
  on Two Floors Measuring
  ± 13,026 S.F. Elevator Served
- ± 6,060 S.F. Ground Floor Retail
- Rare Corner Location on Portola Drive at 38th Avenue with Great Visibility and a 4-Way Stop
- 5-10 Minute Walk to Beach, Area's Best Restaurants and Shopping