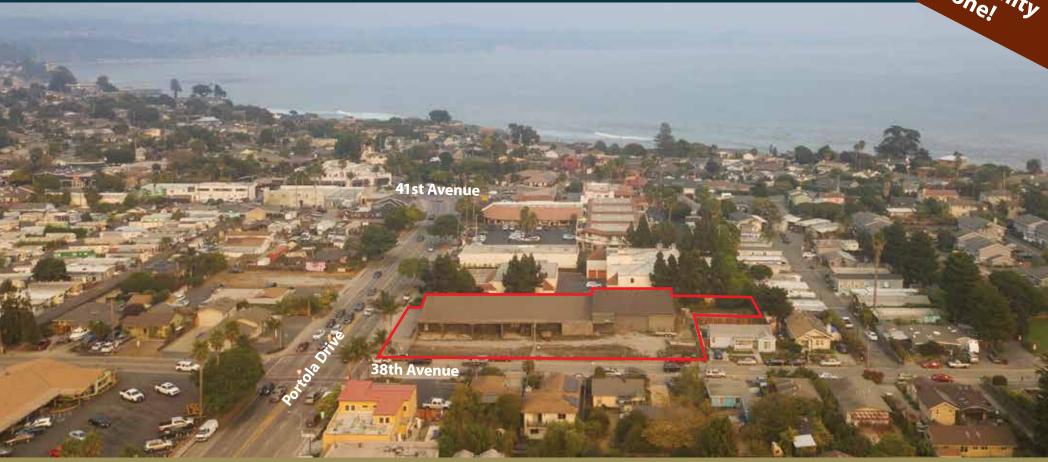

## FOR SALE Santa Cruz Mixed-Use Development in Pleasure Point Area

3800 Portola Drive • Santa Cruz CA

Soner Vonity

For More Information Contact Exclusive Agent: **Gregg Walsh, SIOR** 

831.476.2222 Ext. 102 831.252.2585 Cell gsw200@aol.com DRE# 01013102

- ± 23,059 Total S.F.
- 18 Residential Condos Including
  1 BDRM, 2BDRM and Studios
  on Two Floors Measuring
  ± 13,026 S.F. Elevator Served
- ± 6,060 S.F. Ground Floor Retail
- Rare Corner Location on Portola Drive at 38th Avenue with Great Visibility and a 4-Way Stop
- 5-10 Minute Walk to Beach, Area's Best Restaurants and Shopping