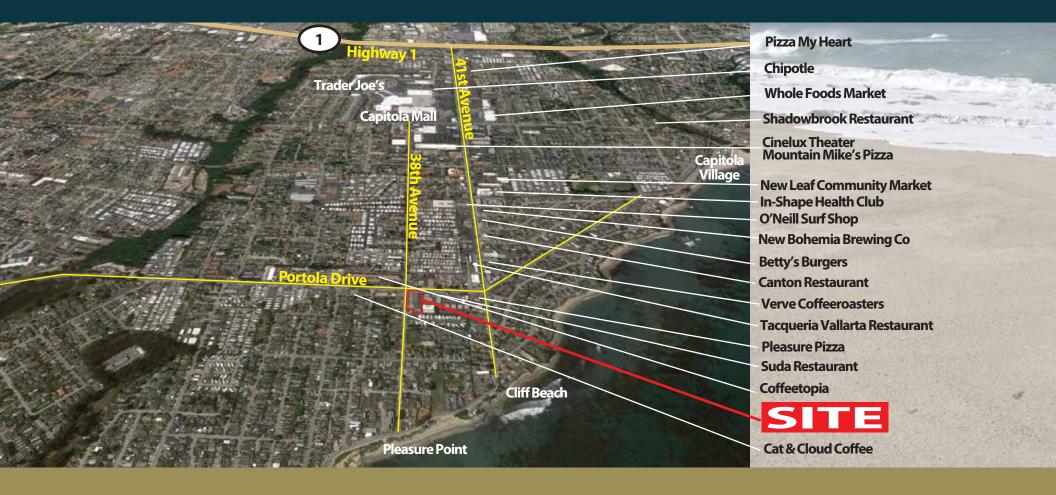

- ± 23,059 Total S.F.
- 18 Residential Condos Including
  1 BDRM, 2BDRM and Studios
  on Two Floors Measuring
  ± 13,026 S.F. Elevator Served
- ± 6,060 S.F. Ground Floor Retail
- Rare Corner Location on Portola Drive at 38th Avenue with Great Visibility and a 4-Way Stop
- 5-10 Minute Walk to Beach, Area's Best Restaurants and Shopping