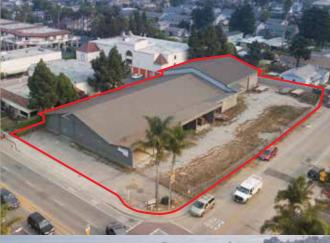

- ± 23,059 Total S.F.
- 18 Residential Condos Including
  1 BDRM, 2BDRM and Studios
  on Two Floors Measuring
  ± 13,026 S.F. Elevator Served
- ± 6,060 S.F. Ground Floor Retail
- Rare Corner Location on Portola Drive at 38th Avenue with Great Visibility and a 4-Way Stop
- 5-10 Minute Walk to Beach, Area's Best Restaurants and Shopping