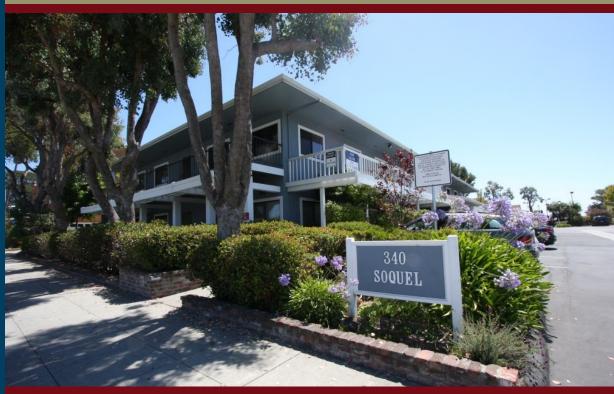

## 340 SOQUEL AVE. SANTA CRUZ

**Asking: \$2.00 Modified Gross** 

### SUITES AVAILABLE

**Suite 105** ± 706 SF

Four Small Offices & Waiting Room

**Suite 108** ± 340 SF (Private & Waiting Room)

**Suite 210** ± 400 SF (Two Privates)

**Suite 214** ± 500 SF

Two Small Offices & Waiting Room

### **FEATURES**

- Small Spaces. Perfect for Downsizing
- Well-Maintained Building
- COVID Upgraded HVAC System
- Touchless Bathroom Features
- Plenty of Parking
- Near Downtown Santa Cruz & HWY I