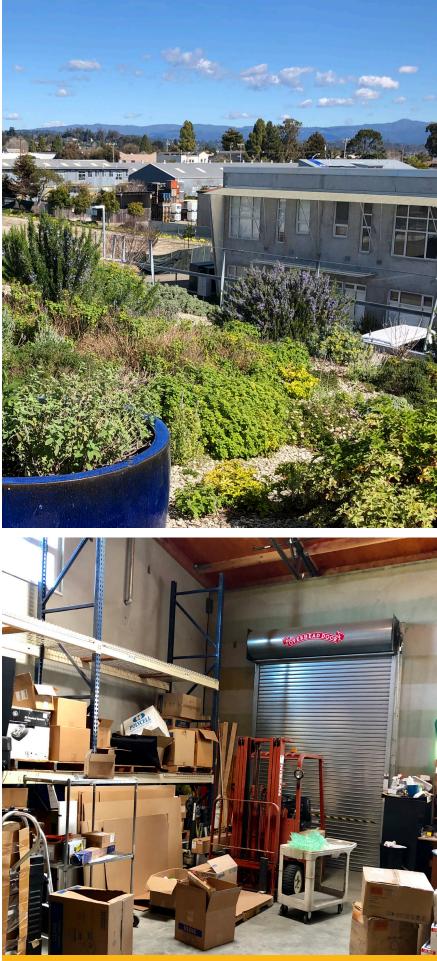

Constructed using sustainable methods, the building consists of 72% recycled materials, is LEED certified, and features a green living roof. The building also features locally sourced reclaimed redwood interior siding, "green eco" carpet and a radiant hot water heating system. The building's heating and air conditioning are generally "passive" and use the abundant windows and skylights. Situated on an almost half acre of land, all of the parking in this PUD is shared and common for all of the various properties. 100 Panetta is an attractive asset for a user or investor.