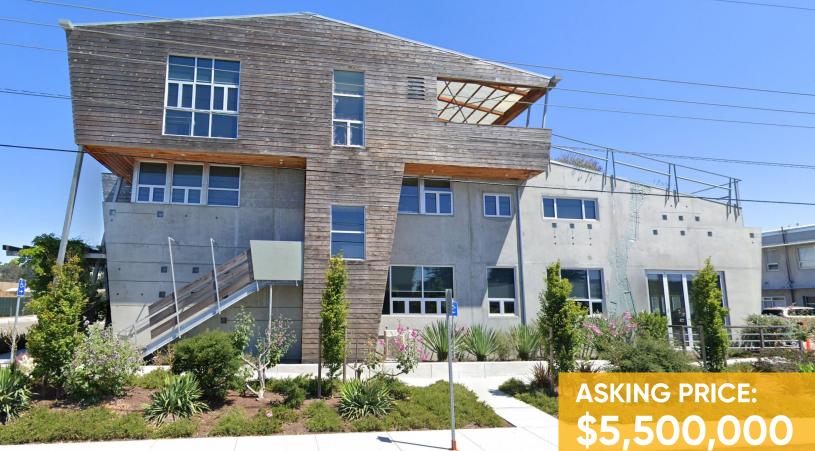

- LEED Certified with a living green roof
- High end office finishes including polished concrete floors, steel and white marble accents
- Open office plan with dramatic mezzanine

Cresa and JR Parrish are pleased to present 100 Panetta Avenue for Sale. Designed by prominent Santa Cruz architect Mark Primack and constructed in 2014, this approximately 15,161 square foot office building was the first structure built as part of the Delaware Addition Planned Unit Development ("PUD"). The building itself is highly customized with high-end finishes, boasts set back terrace space on all three floors, open ceilings and glass throughout, streaming natural light and views of Monterey Bay and the Pacific Ocean, creating a beautiful work environment.

Constructed using sustainable methods, the building consists of 72% recycled materials, is LEED certified, and features a green living roof. The building also features locally sourced reclaimed redwood interior siding, "green eco" carpet and a radiant hot water heating system. The building's heating and air conditioning are generally "passive" and use the abundant windows and skylights. Situated on an almost half acre of land, all of the parking in this PUD is shared and common for all of the various properties. 100 Panetta is an attractive asset for a user or investor.