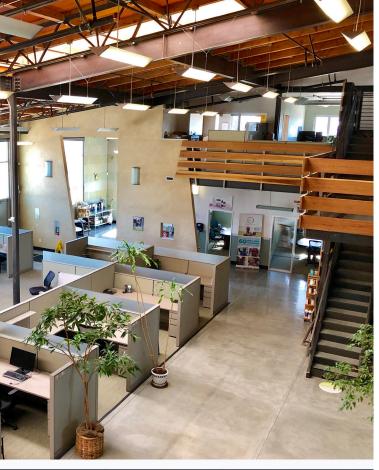

- LEED Certified with a living green roof
- High end office finishes including polished concrete floors, steel and white marble accents
- Open office plan with dramatic mezzanine

Cresa and JR Parrish are pleased to present 100 Panetta Avenue for Sale. Designed by prominent Santa Cruz architect Mark Primack and constructed in 2014, this approximately 15,161 square foot office building was the first structure built as part of the Delaware Addition Planned Unit Development ("PUD"). The building itself is highly customized with high-end finishes, boasts set back terrace space on all three floors, open ceilings and glass throughout, streaming natural light and views of Monterey Bay and the Pacific Ocean, creating a beautiful work environment.

Constructed using sustainable methods, the building consists of 72% recycled materials, is LEED certified, and features a green living roof. The building also features locally sourced reclaimed redwood interior siding, "green eco" carpet and a radiant hot water heating system. The building's heating and air conditioning are generally "passive" and use the abundant windows and skylights. Situated on an almost half acre of land, all of the parking in this PUD is shared and common for all of the various properties. 100 Panetta is an attractive asset for a user or investor.