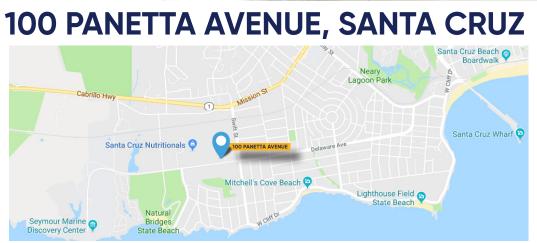

- LEED Certified with a living green roof
- High end office finishes including polished concrete floors, steel and white marble accents
- Open office plan with dramatic mezzanine

Cresa and JR Parrish are pleased to present 100 Panetta Avenue for Sale. Designed by prominent Santa Cruz architect Mark Primack and constructed in 2014, this approximately 15,161 square foot office building was the first structure built as part of the Delaware Addition Planned Unit Development ("PUD"). The building itself is highly customized with high-end finishes, boasts set back terrace space on all three floors, open ceilings and glass throughout, streaming natural light and views of Monterey Bay and the Pacific Ocean, creating a beautiful work environment.

Constructed using sustainable methods, the build