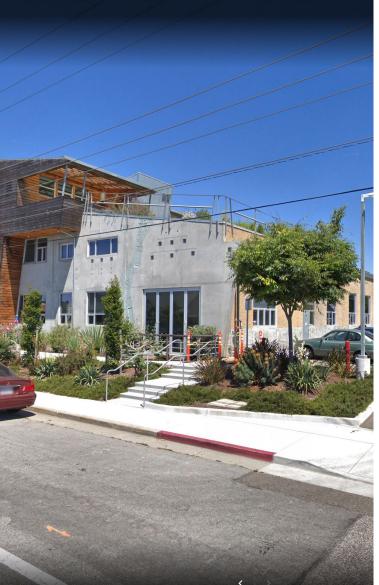

- LEED Certified with a living green roof
- High end office finishes including polished concrete floors, steel and white marble accents
- Open office plan with dramatic mezzanine

Cresa and JR Parrish are pleased to present 100 Panetta Avenue for Sale. Designed by prominent Santa Cruz architect Mark Primack and constructed in 2014, this approximately 15,161 square foot office building was the first structure built as part of the Delaware Addition Planned Unit Development ("PUD"). The building itself is highly customized with high-end finishes, boasts set back terrace space on all three floors, open ceilings and glass throughout, streaming natural light and views of Monterey Bay and the Pacific Ocean, creating a beautiful work environment.

Constructed using sustainable methods, the building consists of 72% recycled materials, is LEED certified, and features a green living roof. The building also features locally sourced reclaimed redwood interior siding, "green eco" carpet and a radiant hot water heating system. The building's heating and air conditioning are generally "passive" and use the abundant windows and skylights. Situated on an almost half acre of land, all of the parking in this PUD is shared and common for all of the various properties. 100 Panetta is an attractive asset for a user or investor.