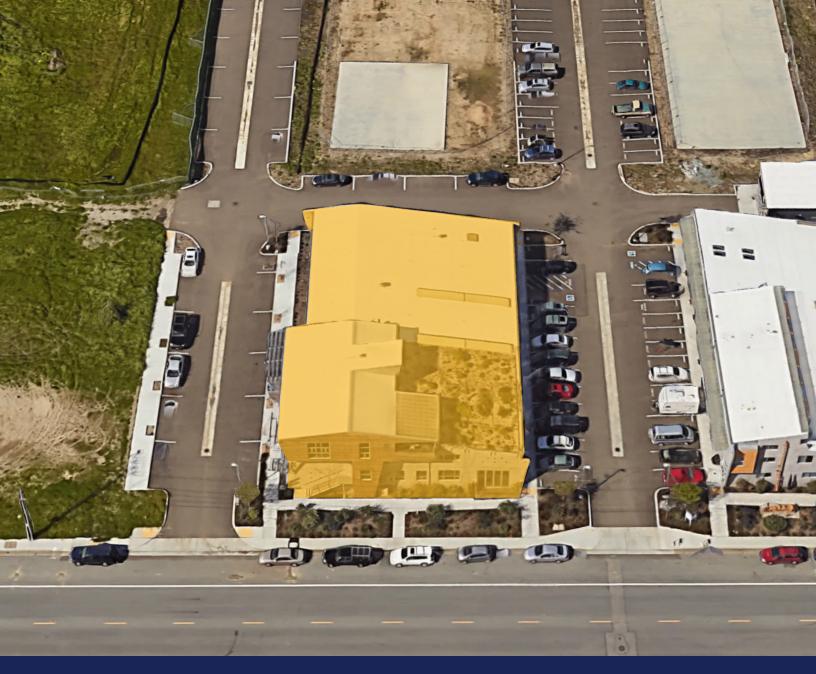

## **BUILDING SPECIFICATIONS**

Building Size: Approx. 15,161 Square Feet
First Floor: Approx. 8,672 Square Feet
Second Floor: Approx. 5,057 Square Feet
Third Floor: Approx. 1,432 Square Feet
Lot Size: 18,513 Square Feet, 0.425 AC

Zoning: I-G/P2; PUD

**APN:** 003-351-04-000

Stories: Three

Parking: Common, per the PUD

Furniture: Negotiable

**Occupancy:** Upon Closing/Immediately

Loading: One (1) overhead loading door

Other Features: Elevator, small warehouse area