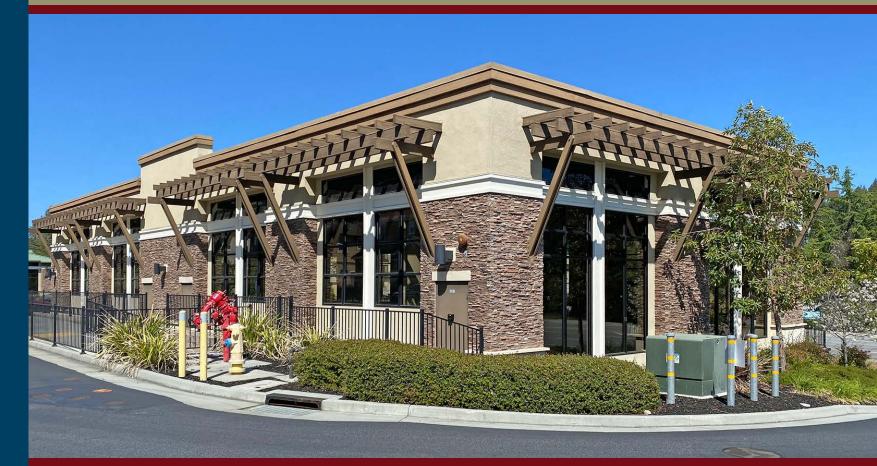

## 5007 SCOTTS VALLEY DRIVE • SCOTTS VALLEY, CA

#### **EXCELLENT IMAGE BUILDING**

- 5,065 SF
- New Construction
- Shell Condition
- ·\$1,850,000

- Ample parking
- Huge exposure
- Near shops and services
- Flexible uses

Zoning:
CS - Commercial Service

jrparrish.com