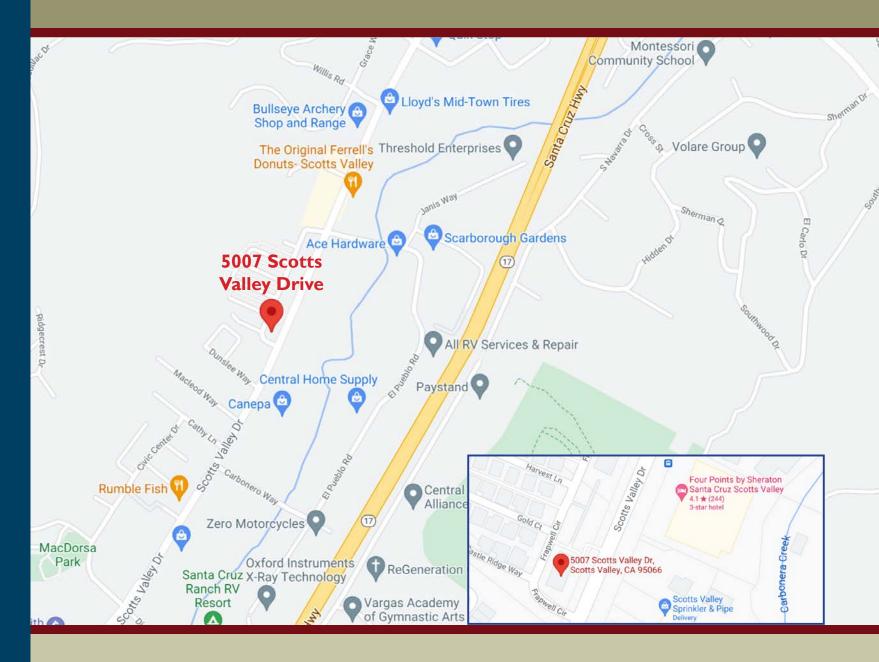

# FOR SALE SCOTTS VALLEY OFFICE SPACE

jrparrish.com

MAIN OFFICE 831.476.2222 FAX 831.464.5818

9000 Soquel Ave Suite 200 Santa Cruz, CA 95062

FOR MORE INFORMATION CONTACT EXCLUSIVE LISTING AGENT

Randy Parker 831.234.0702 rpark101@gmail.com DRE# 00975223



## 5007 SCOTTS VALLEY DRIVE • SCOTTS VALLEY, CA

#### **EXCELLENT IMAGE BUILDING**

- 5,065 SF
- New Construction
- Shell Condition
- ·\$1,850,000

- Ample parking
- Huge exposure
- Near shops and services
- Flexible uses

Zoning:
CS - Commercial Service



jrparrish.com

MAIN OFFICE 831.476.2222 FAX 831.464.5818

9000 Soquel Ave Suite 200 Santa Cruz, CA 95062

FOR MORE INFORMATION CONTACT EXCLUSIVE LISTING AGENT

Randy Parker 831.234.0702 rpark101@gmail.com DRE# 00975223

#### AREA MAP



JR PARRISH COMMERCIAL REAL ESTATE • jrparrish.com



## FLOORPLAN

jrparrish.com

MAIN OFFICE 831.476.2222 FAX 831.464.5818

9000 Soquel Ave Suite 200 Santa Cruz, CA 95062

FOR MORE INFORMATION CONTACT EXCLUSIVE LISTING AGENT

Randy Parker 831.234.0702 rpark101@gmail.com DRE# 00975223





#### ELEVATION

jrparrish.com

MAIN OFFICE 831.476.2222 FAX 831.464.5818

9000 Soquel Ave Suite 200 Santa Cruz, CA 95062



FOR MORE INFORMATION CONTACT EXCLUSIVE LISTING AGENT

Randy Parker 831.234.0702 rpark101@gmail.com DRE# 00975223



#### PHOTOS

jrparrish.com

MAIN OFFICE 831.476.2222 FAX 831.464.5818

9000 Soquel Ave Suite 200 Santa Cruz, CA 95062

FOR MORE INFORMATION CONTACT EXCLUSIVE LISTING AGENT

Randy Parker 831.234.0702 rpark101@gmail.com DRE# 00975223









jrparrish.com

MAIN OFFICE