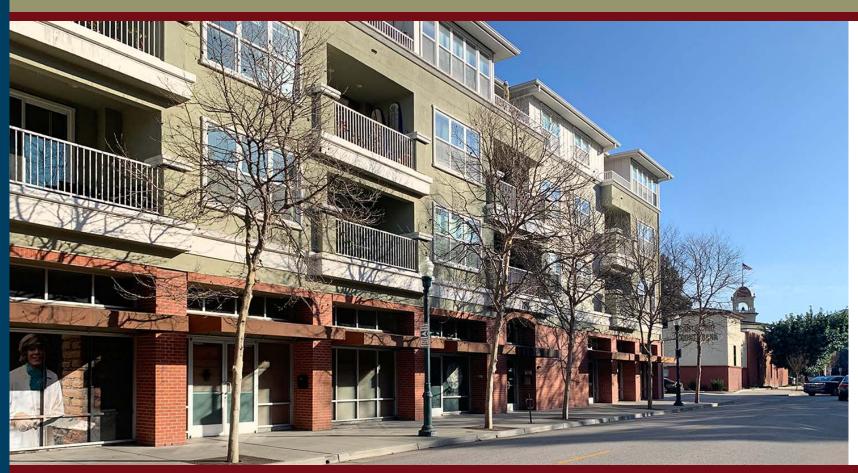

# 2030 NORTH PACIFIC AVE • SANTA CRUZ, CA

#### PROPERTY HIGHLIGHTS

- 2030 North Pacific Ave #D \$580,000
- · 902 square feet
- Beautiful class A Commercial Condominium
- Best built units in Santa Cruz
- Two private offices

- Conference room
- Reception/waiting area
- Storage closets, private ADA bathroom.
- High ceilings, ceramic tile flooring, wood trim and cabinets, fresh white walls. Lots of natural light throughout. All tastefully done and in immaculate condition. Turnkey!
- APN#:006-541-25

#### ENJOY THE BENEFITS OF OWNERSHIP

- Perfect for someone who wants to own a small class A retail or office property at a minimal sale price
- Opportunity to invest in well-built property that requires nominal upkeep
- Ground floor location of large mixed-use building in the heart of downtown Santa Cruz;
  walking distance to everything
- Street parking and an easy walk to public parking garage
- Low commercial condo/association dues