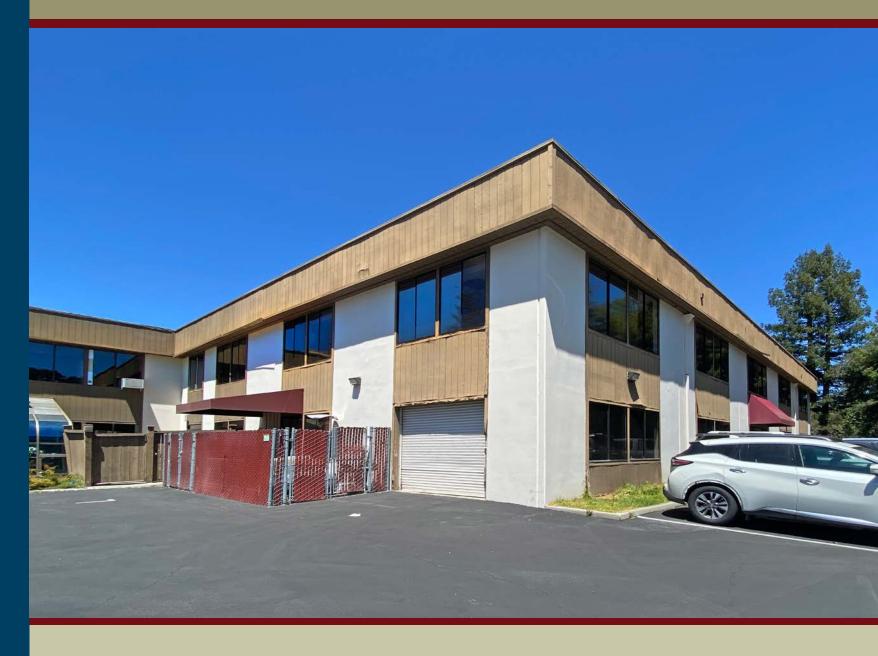

# PHOTOS

jrparrish.com

MAIN OFFICE 831.476.2222 FAX 831.464.5818

9000 Soquel Ave Suite 200 Santa Cruz, CA 95062

FOR MORE INFORMATION CONTACT EXCLUSIVE LISTING AGENT

Randy Parker 831.476.2222 ×103 831.234.0702 cell rpark 101@gmail.com DRE# 00975223

The Building was constructed in 1982 with a substantial addition/remodel in the mid 80's. It is built of concrete, wood and glass. The ground floor is approximately 19,904 SF and is currently occupied by AMR Ambulance and Expertech Semiconductors. The second floor is essentially the same size and is partly occupied by Expertech as basic storage of components. The 1st floor is about 1/2 lab space and 1/2 office, which features perimeter offices, open space and lab type space. Windows on all sides provide for generous natural light throughout. Ample parking, mature landscaping and convenient location make for a superior work environment. 10 Victor Square makes for an ideal Owner/User Purchaser.