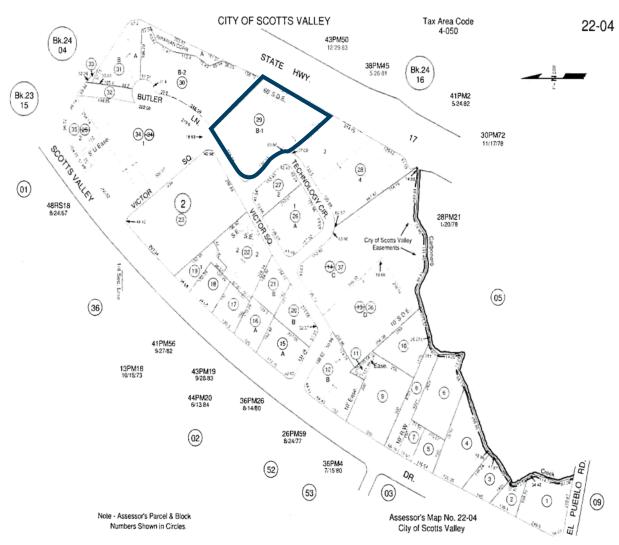

#### AREA MAP

JR PARRISH COMMERCIAL REAL ESTATE • jrparrish.com

#### PROPERTY INFORMATION

jrparrish.com

MAIN OFFICE 831.476.2222 FAX 831.464.5818

9000 Soquel Ave Suite 200 Santa Cruz, CA 95062

FOR MORE INFORMATION CONTACT EXCLUSIVE LISTING AGENT

Randy Parker 831.476.2222 ×103 831.234.0702 cell rpark101@gmail.com DRE# 00975223 **APN** 022-042-29

**BUILDING SIZE** ± 39,808 SF

**PARCEL SIZE** ± 112,039 SF (2.57 Acres)

**PRICE PER SQUARE FOOT BUILDING** \$146 PSF

YEAR BUILT 1982

CONSTRUCTION TYPE Concrete/Wood/Glass

**ZONING** Commercial Service (CS)

SERVICES AND JURISDICTION City of Scotts Valley