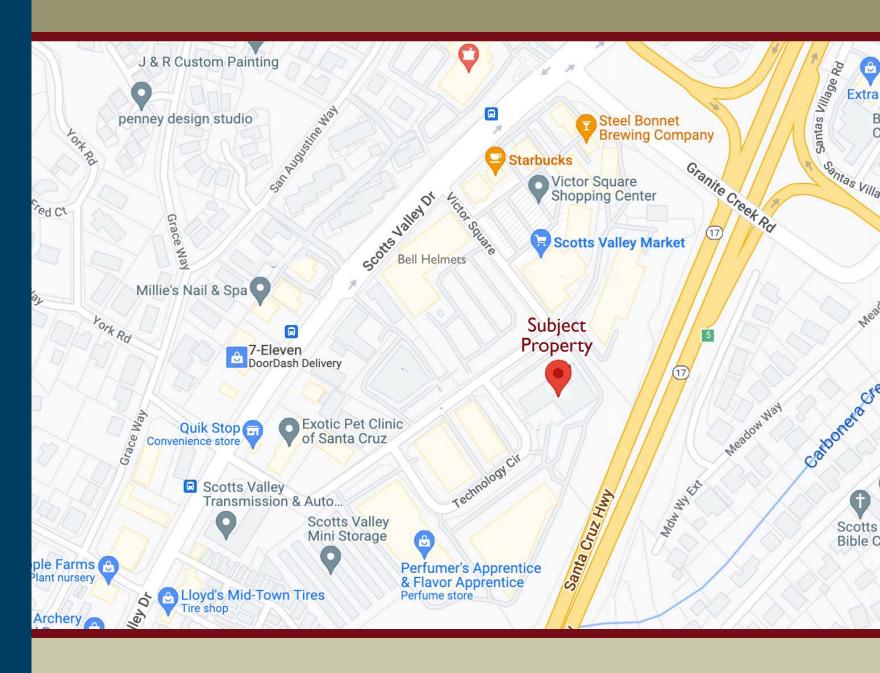

y 19,904 SF and is currently occupied by AMR Ambulance and Expertech Semiconductors. The second floor is essentially the same size and is partly occupied by Expertech as basic storage of components. The 1st floor is about 1/2 lab space and 1/2 office, which features perimeter offices, open space and lab type space. Windows on all sides provide for generous natural light throughout. Ample parking, mature landscaping and convenient location make for a superior work environment. 10 Victor Square makes for an ideal Owner/User Purchaser.



jrparrish.com

MAIN OFFICE 831.476.2222 FAX 831.464.5818

9000 Soquel Ave Suite 200 Santa Cruz, CA 95062

FOR MORE INFORMATION CONTACT EXCLUSIVE LISTING AGENT

Randy Parker 831.476.2222 ×103 831.234.0702 cell rpark101@gmail.com DRE# 00975223

#### AREA MAP



JR PARRISH COMMERCIAL REAL ESTATE • jrparrish.com



#### ADDITIONAL NOTES

jrparrish.com

MAIN OFFICE 831.476.2222 FAX 831.464.5818

9000 Soquel Ave Suite 200 Santa Cruz, CA 95062

FOR MORE INFORMATION CONTACT EXCLUSIVE LISTING AGENT

Randy Parker 831.476.2222 ×103 831.234.0702 cell rpark101@gmail.com DRE# 00975223

- 1. The owner of the Property is GC2 Assoc., LLC.
- 2. Expertech Semiconductors occupies about 15,000 SF on the 1st floor and about 15,000 SF on the 2nd floor.
- 3. Expertech has flexibility and can move from 10 Victor Square, or may sign a Lease with the Buyer/New Owner. This is a negotiable item.
- 4. AMR Response occupies 4,500 SF on the 1st floor. Term is month to month. Rent is \$7,542 per month.
- 5. The Rentable Square Feet of the office building may or may not accou