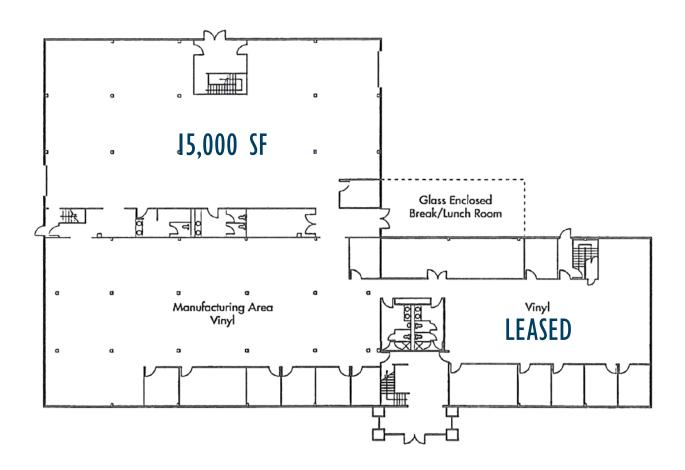

#### First Floor Plan

Actual improvement plan may vary

- 1. The owner of the Property is GC2 Assoc., LLC.
- 2. Expertech Semiconductors occupies about 15,000 SF on the 1st floor and about 15,000 SF on the 2nd floor.
- 3. Expertech has flexibility and can move from 10 Victor Square, or may sign a Lease with the Buyer/New Owner. This is a negotiable item.
- 4. AMR Response occupies 4,500 SF on the 1st floor. Term is month to month. Rent is \$7,542 per month.
- 5. The Rentable Square Feet of the office building may or may not account for all of the common areas.
- 6. Current Ownership has not completed a "CASP" study for ADA.