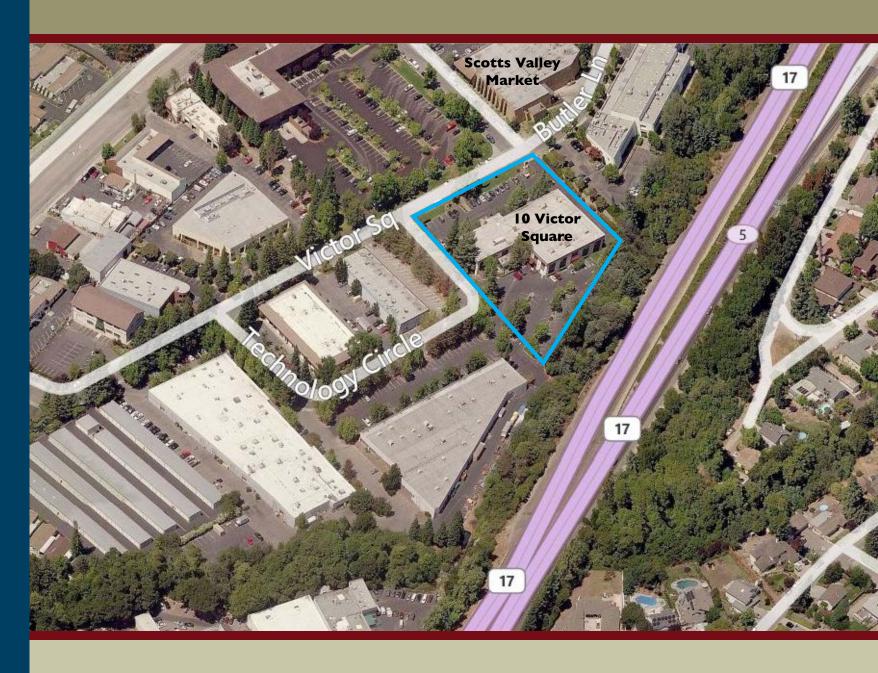

# AERIAL

jrparrish.com

MAIN OFFICE 831.476.2222 FAX 831.464.5818

9000 Soquel Ave Suite 200 Santa Cruz, CA 95062

FOR MORE INFORMATION CONTACT EXCLUSIVE LISTING AGENT

Randy Parker 831.476.2222 x103 831.234.0702 cell rpark101@gmail.com DRE# 00975223

#### HIGHLIGHTS

jrparrish.com

MAIN OFFICE 831.476.2222 FAX 831.464.5818

9000 Soquel Ave Suite 200 Santa Cruz, CA 95062

FOR MORE INFORMATION CONTACT EXCLUSIVE LISTING AGENT

Randy Parker 831.476.2222 x103 831.234.0702 cell rpark101@gmail.com DRE# 00975223 10 Victor Square consists of approximately 39,808 square feet of R & D/Office space on approximately 2.57 acres of land. This 2 story building is conveniently located near Scotts Valley Market, restaurants and shopping. Highway 17 is 2 right turns away; Silicon Valley is a 35 minute drive, and the sandy beaches of Santa Cruz even closer.