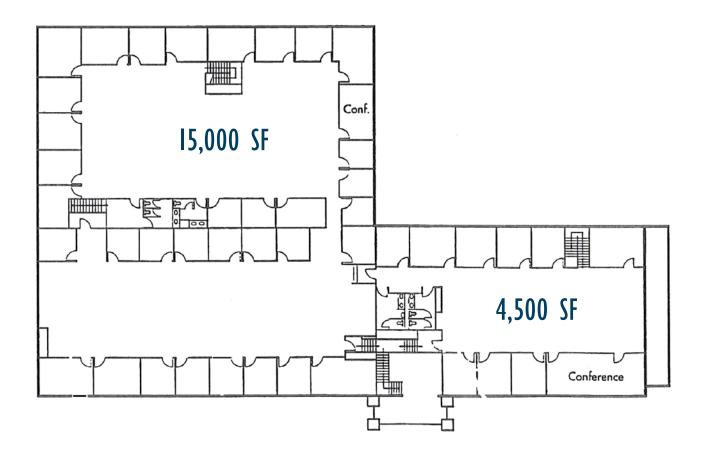

#### Second Floor Plan

Actual improvement plan may vary

- 1. The owner of the Property is GC2 Assoc., LLC.
- 2. Expertech Semiconductors occupies about 15,000 SF on the 1st floor and about 15,000 SF on the 2nd floor.
- 3. Expertech has flexibility and can move from 10 Victor Square, or may sign a Lease with the Buyer/New Owner. This is a negotiable item.
- 4. AMR Response occupies 4,500 SF on the 1st floor. Term is month to month. Rent is \$7,542 per month.
- 5. The Rentable Square Feet of the office building may or may not account for all of the common areas.
- 6. Current Ownership has not completed a "CASP" study for ADA.