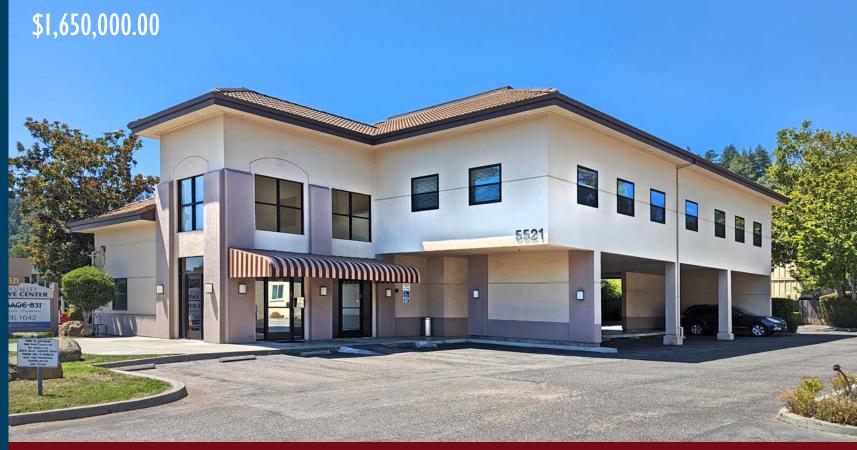

## 5521 SCOTTS VALLEY DRIVE • SCOTTS VALLEY, CA

## **PROPERTY FEATURES**

• Built: 1993

• Lot Sq Ft: 12,632

• Bldg Sq Ft: 5,172

- Two story building, elevator served
- Common area waiting area, two common area bathrooms, conference room
- Currently a multi-tenant building with nicely sized private offices with windows