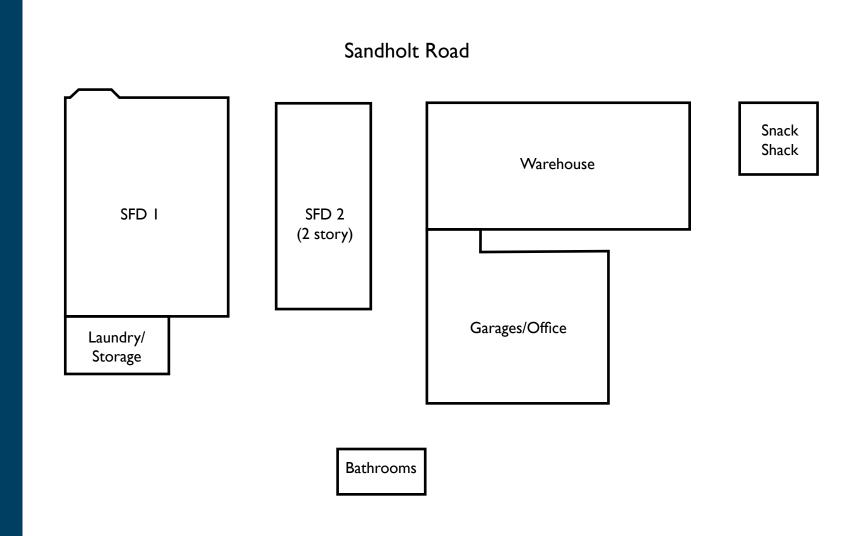

## SITE PLAN

jrparrish.com

MAIN OFFICE 831.476.2222 FAX 831.464.5818

9000 Soquel Ave Suite 200 Santa Cruz, CA 95062

FOR MORE INFORMATION CONTACT EXCLUSIVE LISTING AGENT

Carol Lezin 831.247.2610 cell clezin@jrparrish.com DRE# 00878937

### OFFERED FOR \$3,495,000

Gross building Area: 4,598 Square feet:

- Warehouse space totaling 1,001 SF
- Office (renovated) with two garages 857 SF total located contiguous to the warehouse
- Concession stand/"Snack Shack" 179 SF
- Freestanding bathroom building (two private bathrooms) 120 SF

#### Two single family dwellings

- I-story building 1,077 SF; two bedroom/two baths, fully renovated with laundry and storage.
- 2-story building with 1,183 SF; one bedroom/one bathroom. The first and second story are not connected by any interior access. The ground floor of the 2-story property is renovated to more of a commercial/banquet space but could be utilized as a bonus room.