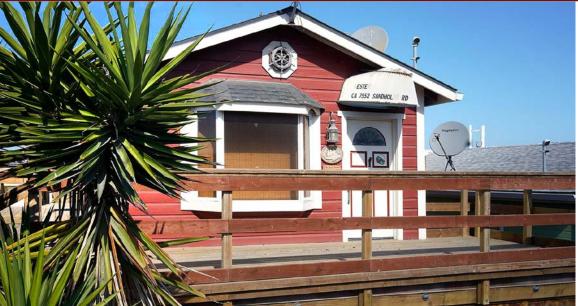

## 7550-7552 SANDHOLDT ROAD, MOSS LANDING CA

### OFFERED FOR \$3,495,000

Gross building Area: 4,598 Square feet:

- Warehouse space totaling 1,001 SF
- Office (renovated) with two garages 857 SF total located contiguous to the warehouse
- Concession stand/"Snack Shack" 179 SF
- Freestanding bathroom building (two private bathrooms) 120 SF

#### Two single family dwellings

- I-story building 1,077 SF; two bedroom/two baths, fully renovated with laundry and storage.
- 2-story building with 1,183 SF; one bedroom/one bathroom. The first and second story are not connected by any interior access. The ground floor of the 2-story property is renovated to more of a commercial/banquet space but could be utilized as a bonus room.