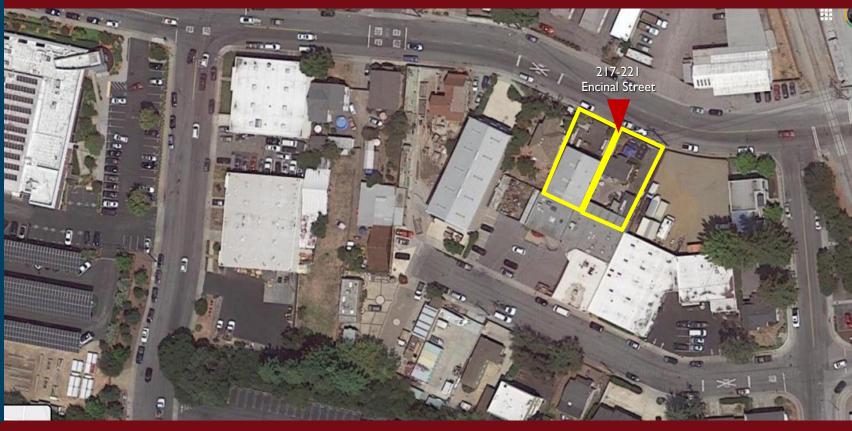

# HARVEY WEST INDUSTRIAL

217, 221 ENCINAL STREET, SANTA CRUZ CA

### PROPERTY INFORMATION 217, 221 ENCINAL STREET

**APN** 001-045-13 (5,009sf)

001-045-14 (4,966sf)

9,975sf total land

**ZONING** IG (General Industrial)

**STRUCTURES** 2001sf Warehouse

• 2 roll ups

• Fire sprinklers