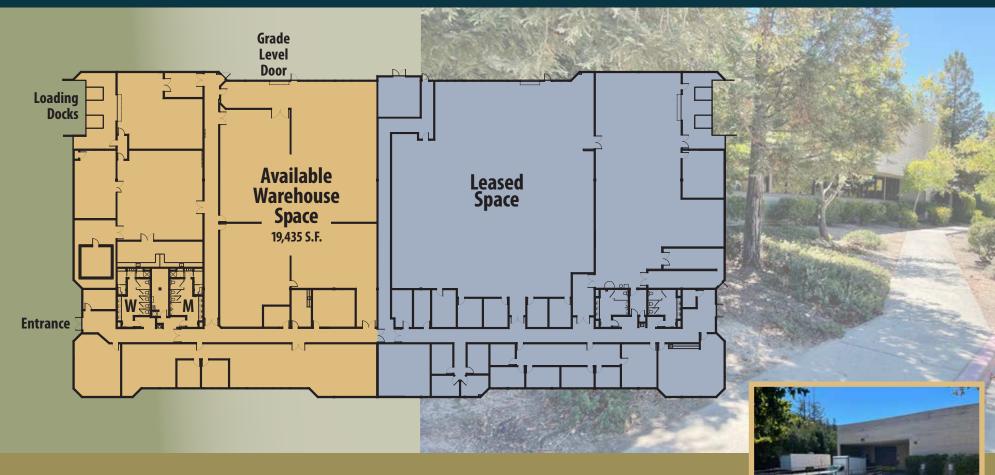

- ± 19,435 Total S.F.
- 2 Covered Dock Doors
- 1 Grade Level Door
- 2/1,000 S.F. Parking
- Street Parking Available

- Heavy Electrical
- Compressed Air
- Mostly Open Floorplan
- Extra Outside Storage

**Priced At: \$1.35 PSF Gross** 