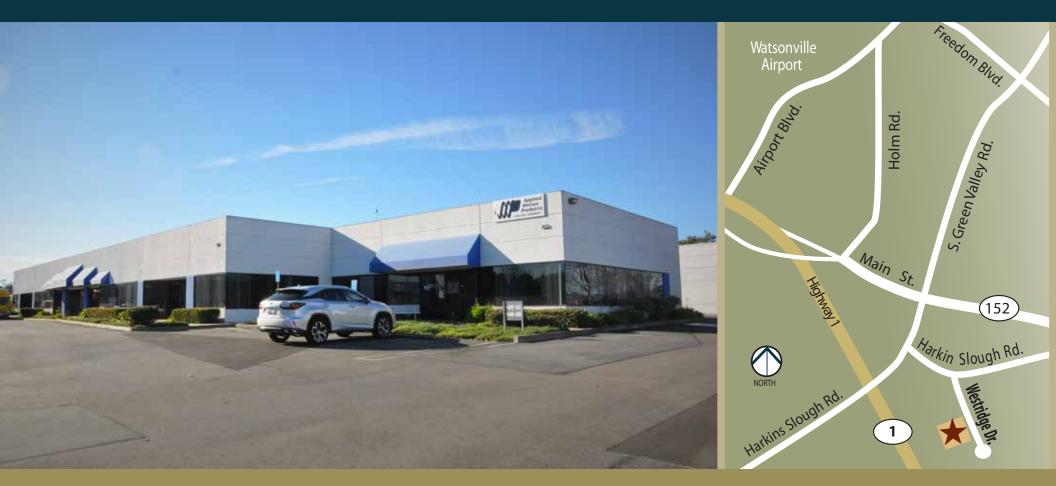

# **FOR LEASE** FLEX Space in Santa Cruz County's Premier Business Park

### 404 Westridge Drive • Watsonville CA

For More Information Contact Exclusive Agent: Gregg Walsh, SIOR 831.476.2222 Ext. 102 831.252.2585 Cell gsw200@aol.com DRE# 01013102

- ± 2,229 Total SF
- High Identity Park & Building
- 4/1000 Parking
- 200 AMP-3 Phase
- Large Window Area

- Grade Level Roll Up Door
- Easy Access to Highway 1 and Area's Best Amenities
- Available 10/1/22

Priced At: \$1.29 NNN PSF www.jrparrish.com

COMMERCIAL REAL ESTATE

9000 SOQUEL AVE SUITE 200 SANTA CRUZ CA 95062 FAX 831.316.7988 WWW