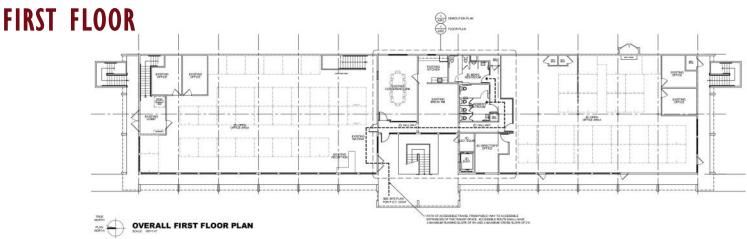

#### **PROPERTY FEATURES**

- 17,500 SF Available
- 9,000 SF available on ground floor Divisible to approx.3,500 SF
- Additional 4,000 SF basement space available
- 4,665 SF available upstairs (elevator served)
- High visibility location
- More than ample parking 5/1,000
- AT&T fiber network served
- Located Mid-County at the Soquel/Highway I Interchange

#### \$1.55 NNN

- Highway I Freeway access north and South seconds away
- Zoned C-4
- Highly visible location in Mid-County Santa Cruz. Well built and maintained, two-story property with elevator and stair access to second story. Multiple options for large open space and some privates/conference room/ breakroom opportunities. Divisible to 3,500 SF. Freeway access nearly adjacent to property. Opportunity for one of the more convenient locations in the county.