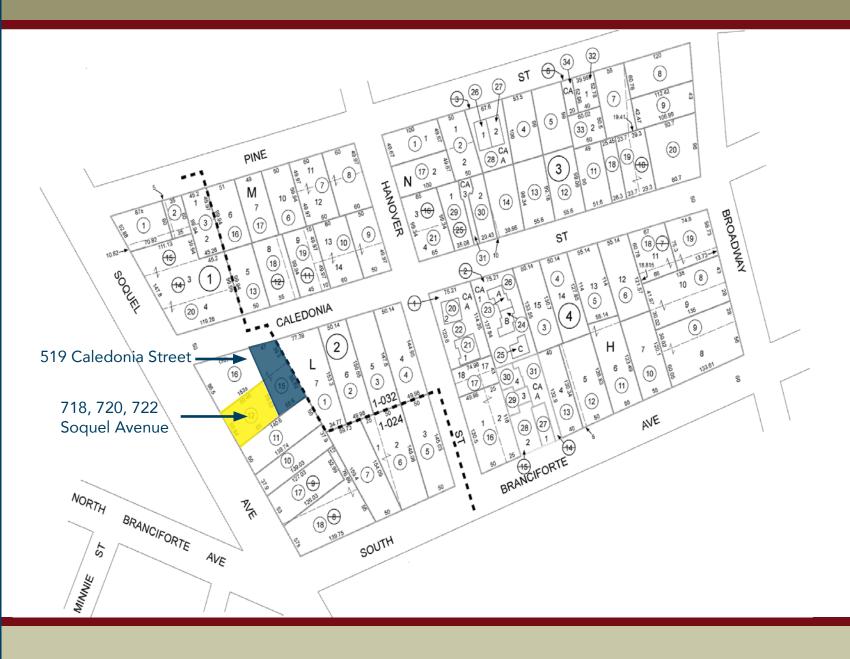

# PARCEL MAP

jrparrish.com

#### *Two parcels:* 718, 720, 722 Soquel Avenue / APN# 010-062-12 3,624 SF, Single-story, mulit-tenant retail building on a 5,227 SF lot 519 Caledonia Street / APN# 010-062-15 / 5,358 SF, vacant

- Zoned CC / Community Commercial and under the general plan MX HD; Mixed Use, High Density. See section 24.10.710 of the city of Santa Cruz's land use codes for principally permitted uses.
- Tenant occupied. shown by appointment only