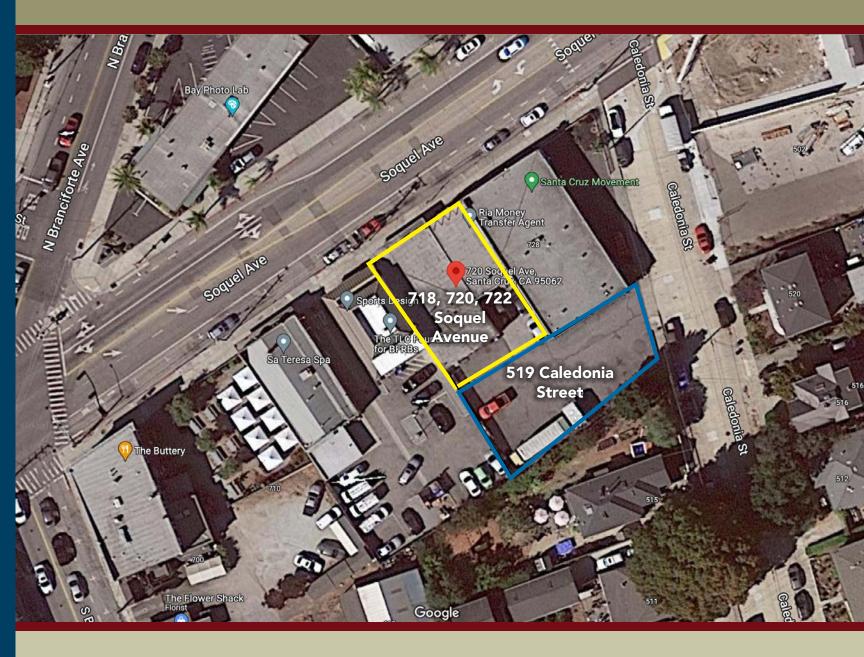

# AERIAL MAP

#### *Two parcels:* 718, 720, 722 Soquel Avenue / APN# 010-062-12 3,624 SF, Single-story, mulit-tenant retail building on a 5,227 SF lot 519 Caledonia Street / APN# 010-062-15 / 5,358 SF, vacant

- Zoned CC / Community Commercial and under the general plan MX HD; Mixed Use, High Density. See section 24.10.710 of the city of Santa Cruz's land use codes for principally permitted uses.
- Tenant occupied. shown by appointment only