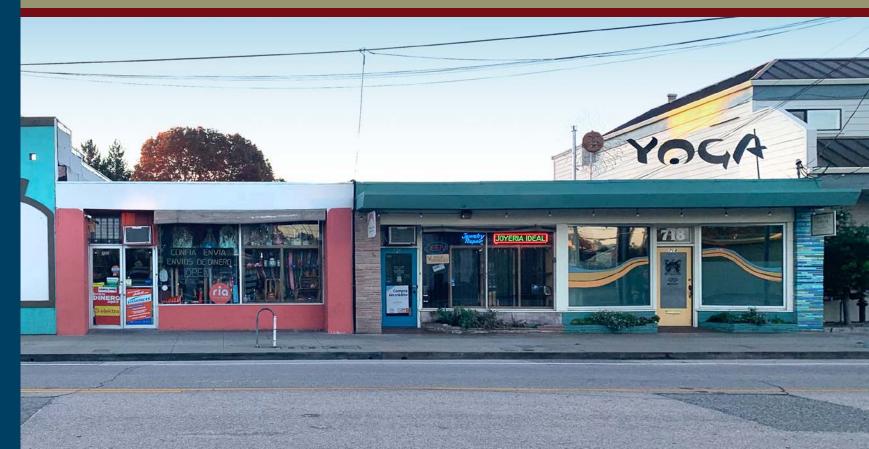

## 718, 720, 722 SOQUEL AVENUE AND 519 CALEDONIA ST, SANTA CRUZ CA

#### OFFERED FOR \$1,750,000 Eastside/Seabright retail property with development opportunity.

#### *Two parcels:* 718, 720, 722 Soquel Avenue / APN# 010-062-12 3,624 SF, Single-story, mulit-tenant retail building on a 5,227 SF lot 519 Caledonia Street / APN# 010-062-15 / 5,358 SF, vacant

- Zoned CC / Community Commercial and under the general plan MX HD; Mixed Use, High Density. See section 24.10.710 of the city of Santa Cruz's land use codes for principally permitted uses.
- Tenant occupied. shown by appointment only