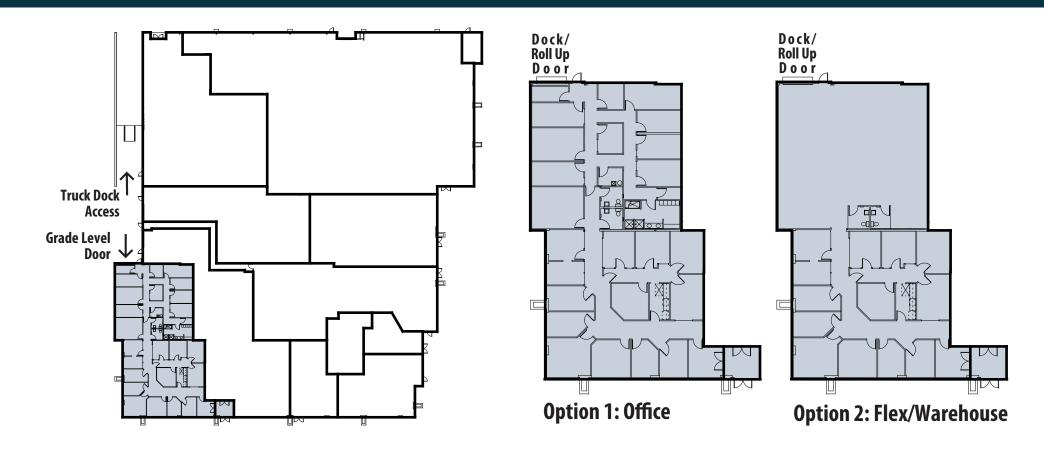

## FOR LEASE Office Space in Westridge Business Park

123 Westridge Drive • Watsonville CA







For More Information Contact Exclusive Agent:

**Gregg Walsh, SIOR** 

831.476.2222 Ext. 102 831.252.2585 Cell gsw200@aol.com DRE# 01013102

- ± 5,196 S.F.
- High Identity Park & Building
- 4/1000 Parking
- Easy Access to Highway 1 & Area's Best Amenities

- Walk to Gold's Gym
- Excellent Opportunity to Locate Your Business in Area's Premiere **Business Park**

**Priced At: \$1.39 NNN PSF** 

9000 SOOUEL AVE SUITE 200 SANTA CRUZ CA 95062 FAX 831.316.7988

www.jrparrish.com

## **SITE/BUILDING PLAN** 2 Options: Office or Flex/Warehouse

## 123 Westridge Drive • Watsonville CA





For More Information Contact Exclusive Agent:

**Gregg Walsh, SIOR** 

831.476.2222 Ext. 102 831.252.2585 Cell gsw200@aol.com DRE# 01013102

COMMERCIAL REAL ESTATE

000 SOQUEL AVE SUITE 200 SANTA CRUZ CA 95062 FAX 831.316.7988 www.jrparrish.com