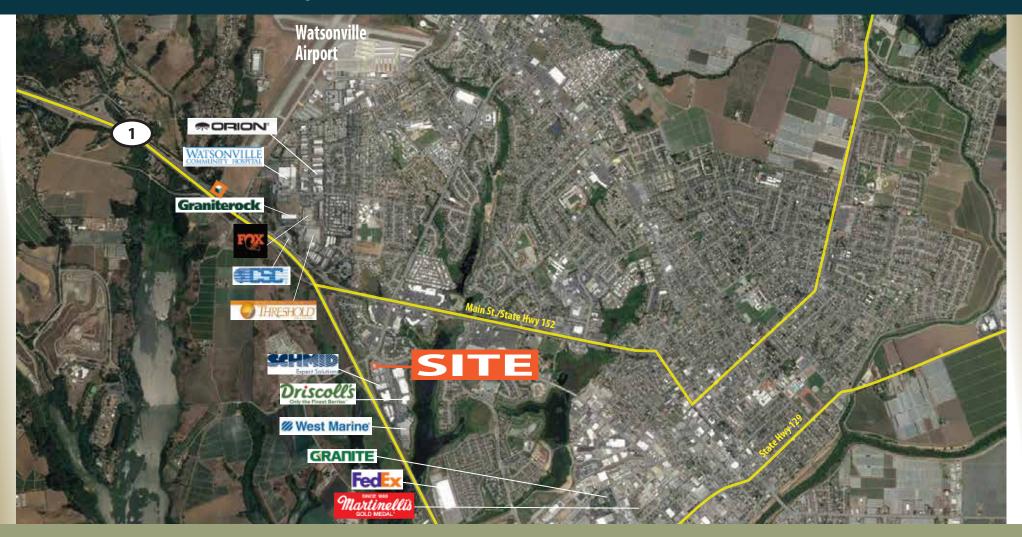

#### THE OFFERING

One hundred Westridge Drive is a high quality, single story, professional office building measuring approximately 12,500 square feet. The building is part of a five unit development ideally located at the entrance to Westridge Business Park—Santa Cruz County's premiere business park. The business park is home to some of the area's more notable companies including West Marine, Driscoll's Inc., Schmid Systems, Inc., California Strawberry Commission, Gold's Gym, Applied Motion and News Media Corporation. Access to Highway 1, 129 and 152 are near immediate.

Many of Watsonvilles's best amenities, goods and services are also nearby. The building itself has a significant glass line on all sides and is very attractive with subtle tan-colored exposed aggregate finish. Rich, mature landscaping surrounds the building helping to create a serene and pleasant working environment.

# **AERIAL MAP** 100 Westridge Drive • Watsonville CA

For More Information Contact Exclusive Agent:

**Gregg Walsh, SIOR** 

831.476.2222 Ext. 102

831.252.2585 Cell

gsw200@aol.com

DRE# 01013102