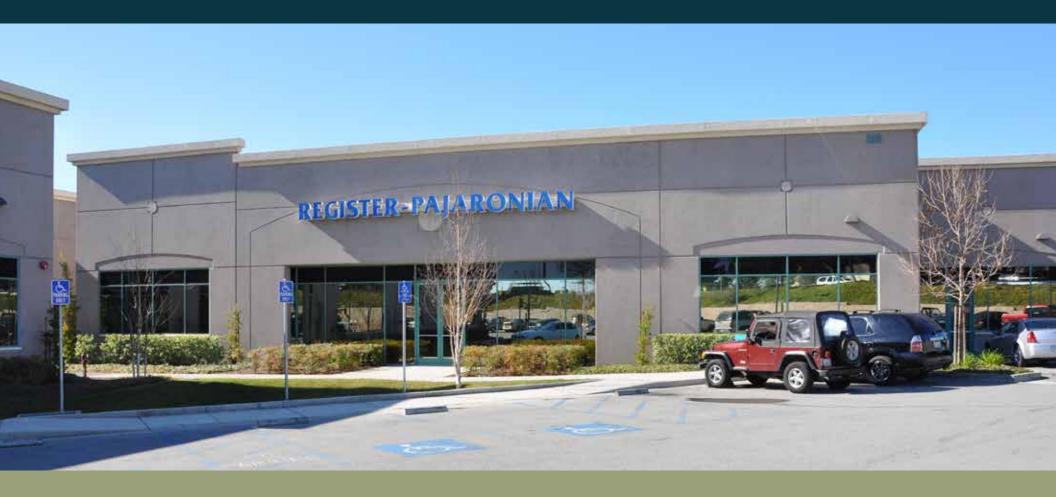

#### THE OFFERING

One hundred Westridge Drive is a high quality, single story, professional office building measuring approximately 12,500 square feet. The building is part of a five unit development ideally located at the entrance to Westridge Business Park—Santa Cruz County's premiere business park. The business park is home to some of the area's more notable companies including West Marine, Driscoll's Inc., Schmid Systems, Inc., California Strawberry Commission, Gold's Gym, Applied Motion and News Media Corporation. Access to Highway 1, 129 and 152 are near immediate.

Many of Watsonvilles's best amenities, goods and services are also nearby. The building itself has a significant glass line on all sides and is very attractive with subtle tan-colored exposed aggregate finish. Rich, mature landscaping surrounds the building helping to create a serene and pleasant working environment.