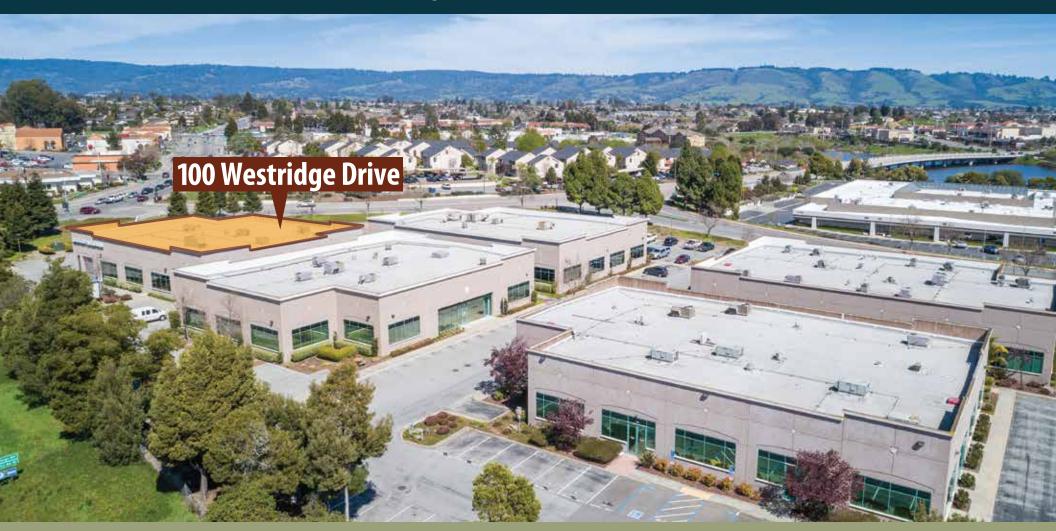

# AERIAL/5 UNIT P.U.D. 100 Westridge Drive • Watsonville CA

For More Information Contact Exclusive Agent:

**Gregg Walsh, SIOR** 

831.476.2222 Ext.102 831.252.2585 Cell gsw200@aol.com

DRE# 01013102

# **AERIAL MAP** 100 Westridge Drive • Watsonville CA

For More Information Contact Exclusive Agent:

**Gregg Walsh, SIOR** 

831.476.2222 Ext. 102

831.252.2585 Cell

gsw200@aol.com

DRE# 01013102

#### THE OFFERING

One hundred Westridge Drive is a high quality, single story, professional office building measuring approximately 12,500 square feet. The building is part of a five unit development ideally located at the entrance to Westridge Business Park—Santa Cruz County's premiere business park. The business park is home to some of the area's more notable companies including West Marine, Driscoll's Inc., Schmid Systems, Inc., California Strawberry Commission, Gold's Gym, Applied Motion and News Media Corporation. Access to Highway 1, 129 and 152 are near immediate.