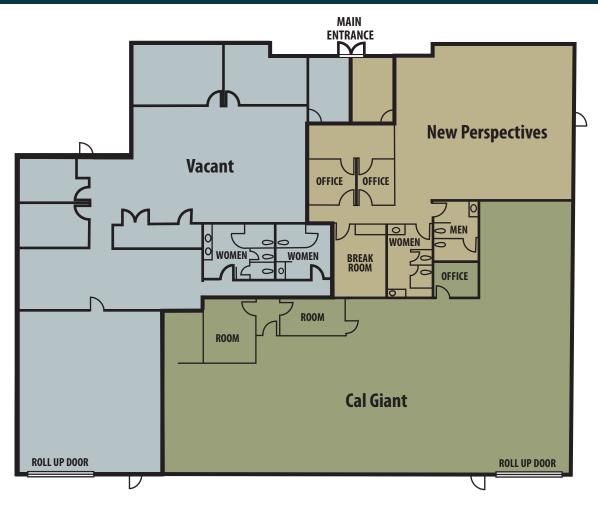

# FLOOR PLAN 100 Westridge Drive • Watsonville CA

For More Information Contact Exclusive Agent:

**Gregg Walsh, SIOR** 

831.476.2222 Ext. 102

831.252.2585 Cell

gsw200@aol.com

DRE# 01013102

## **RENT ROLL** 100 Westridge Drive • Watsonville CA

| SUITE  | TENANT           | SQ. FEET | MONTHLY RENT | ANNUAL RENT  | EXPIRES  |
|--------|------------------|----------|--------------|--------------|----------|
| 100    | New Perspectives | 3,350    | \$4,522.50   | \$54,270.00  | 8/14/28  |
| 101    | Vacant           | 4,902    | \$ -0-       | \$ -0-       | N/A      |
| 102    | Cal Giant        | 4,248    | \$6,160.00   | \$73,920.00  | 3/31/26* |
| TOTALS |                  | 12,500   | \$10,682.50  | \$128,190.00 |          |