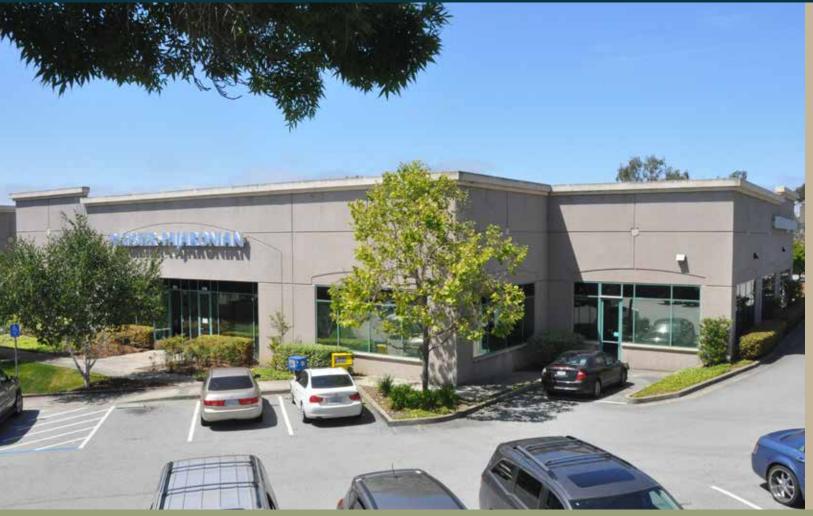

#### THE OFFERING

One hundred Westridge Drive is a high quality, single story, professional office building measuring approximately 12,500 square feet. The building is part of a five unit development ideally located at the entrance to Westridge Business Park—Santa Cruz County's premiere business park. The business park is home to some of the area's more notable companies including West Marine, Driscoll's Inc., Schmid Systems, Inc., California Strawberry Commission, Gold's Gym, Applied Motion and News Media Corporation. Access to Highway 1, 129 and 152 are near immediate.

Many of Watsonvilles's best amenities, goods and services are also nearby. The building itself has a significant glass line on all sides and is very attractive with subtle tan-colored exposed aggregate finish. Rich, mature landscaping surrounds the building helping to create a serene and pleasant working environment.