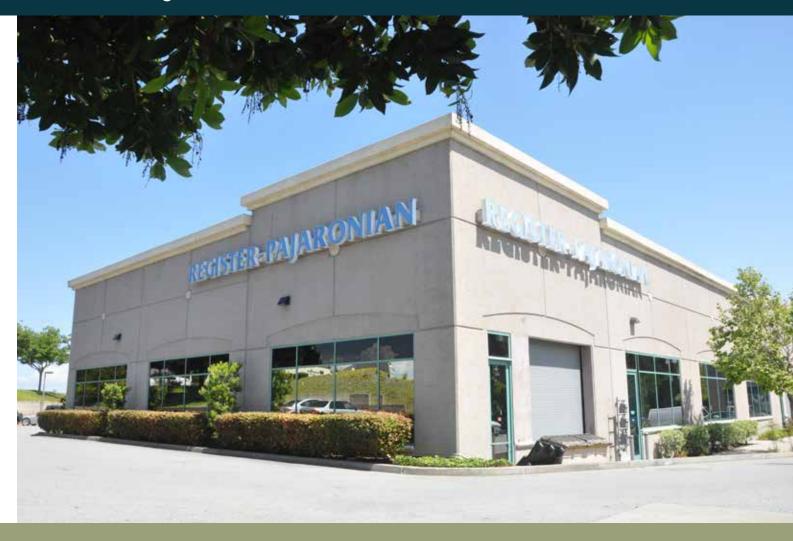

#### THE OFFERING

One hundred Westridge Drive is a high quality, single story, professional office building measuring approximately 12,500 square feet. The building is part of a five unit development ideally located at the entrance to Westridge Business Park—Santa Cruz County's premiere business park. The business park is home to some of the area's more notable companies including West Marine, Driscoll's Inc., Schmid Systems, Inc., California Strawberry Commission, Gold's Gym, Applied Motion and News Media Corporation. Access to Highway 1, 129 and 152 are near immediate.

Many of Watsonvilles's best amenities, goods and services are also nearby. The building itself has a significant glass line on all sides and is very attractive with subtle tan-colored exposed aggregate finish. Rich, mature landscaping surrounds the building helping to create a serene and pleasant working environment.