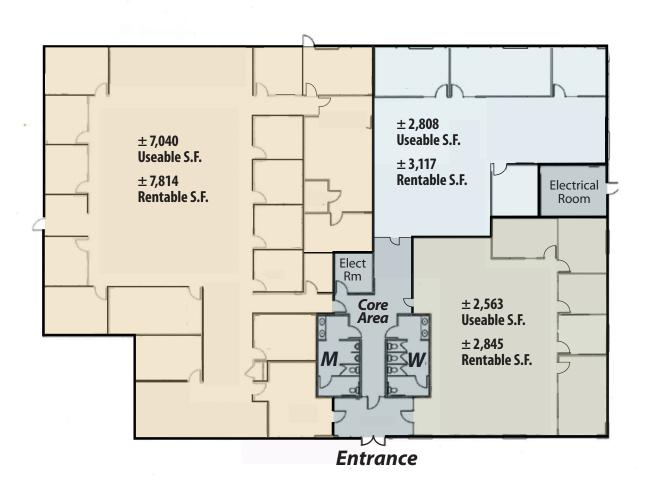

## FLOORPLAN 150 Westridge Drive • Watsonville CA

For More Information Contact Exclusive Agent:

**Gregg Walsh, SIOR** 

831.476.2222 Ext.102 831.252.2585 Cell gsw200@aol.com

DRE# 01013102

9000 SOQUEL AVE SUITE 200 SANTA CRUZ CA 95062 FAX 831.316.7988 www.jrparrish.com

- Divisible to  $\pm$  2,845 S.F.
- 3.5/1,000 Parking
- Easy Access to Hwy 1 and Area's Best Amenities

Priced At: \$1.50 NNN

9000 SOQUEL AVE SUITE 200 SANTA CRUZ CA 95062 FAX 831.316.7988 www.jrparrish.com