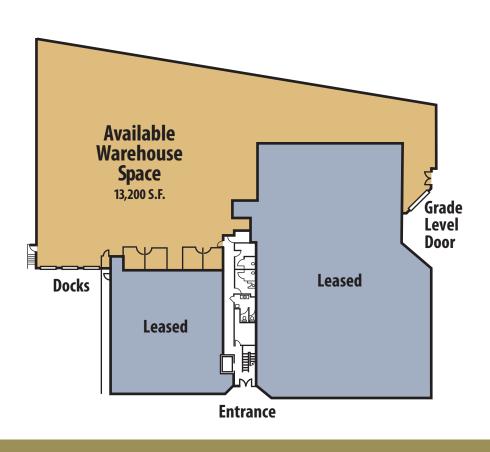

- ± 13,200 Total S.F.
- 3-48" Dock Postitions
- 1 Grade Level Door
- 22' Clear Height
- Ample Parking

- Freeway Visibility
- Quick Access to Highway 1
- Landmark Location

Priced At: \$1.49 NNN

www.jrparrish.com