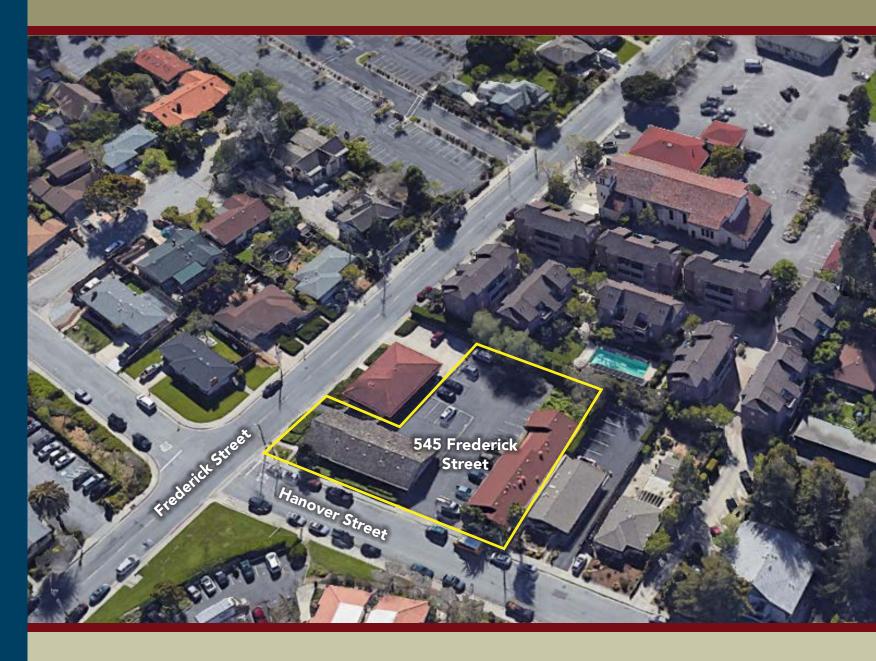

## AERIAL MAP

jrparrish.com

MAIN OFFICE 831.476.2222 FAX 831.464.5818

9000 Soquel Ave Suite 200 Santa Cruz, CA 95062

FOR MORE INFORMATION CONTACT EXCLUSIVE LISTING AGENT

Carol Lezin 831.247.2610 cell clezin@jrparrish.com DRE# 00878937