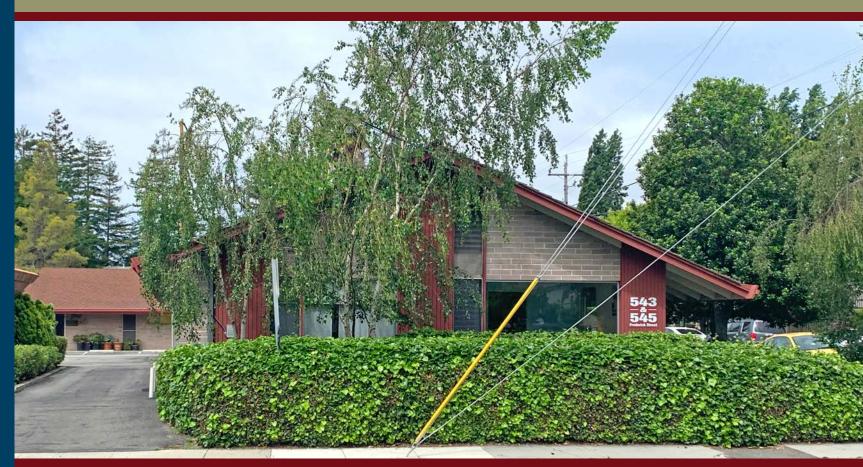

### 545 FREDERICK STREET, SANTA CRUZ CA

#### 50% ownership of leased investment

- Two freestanding single-story commercial office buildings
- Total building SF: 5,772
- Site: 23,043 SF
- Excellent condition

- Mid County location
- Ample onsite parking
- Zoned PA Professional Administrative
- Current tenants are Medical and office uses
- APN#: 011-071-37