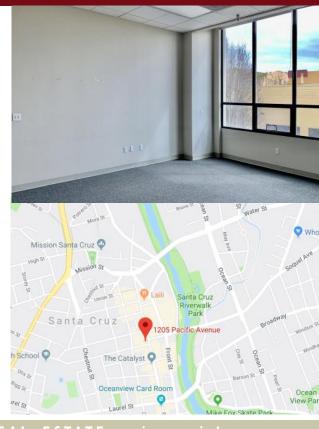

## 1205 PACIFIC AVENUE, SANTA CRUZ CA

#204: 484 SF

two rooms with view of outdoor patio

#205: 455 SF

one room with views of Lincoln Street

\$1.85 per SF NNN (\$.71)

JR PARRISH COMMERCIAL REAL ESTATE • jrparrish.com