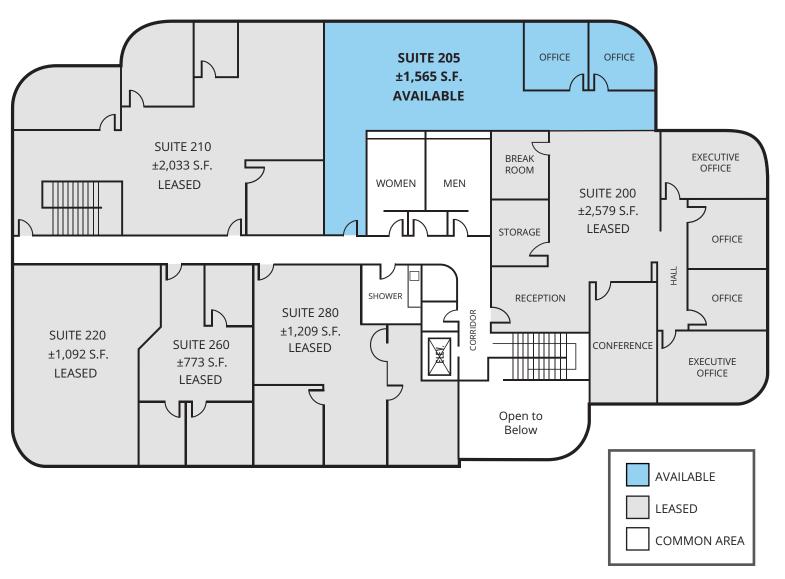

5619 Scotts Valley Dr, Suite 160 Scotts Valley, CA

BUSINE

GRANITE



Accelerating success.

Don Reimann, slor 408 282 3888 drdon.reimann@colliers.com

CA License No. 00772400

**Rachael Shelton** 831 588 8383 rachael@jrparrish.com

CA License No. 01916810

CREEK

CENTE



### Property Features

- High Profile Business Park
- Two Story Office Building with Extensive Glassline
- Free Parking (4/1000)
- Easy Access to Highway 17
- Walking Distance to Retail Amenities
- Close to Hotels & Conference Centers





### 5619 Scotts Valley Dr





# Floor Plan | First Floor

CA License No. 00772400



CA License No. 01916810



## Floor Plan | Second Floor



#### Don Reimann, SIOR

408 282 3888 drdon.reimann@colliers.com CA License No. 00772400 Rachael Shelton 831 588 8383 rachael@jrparrish.com CA License No. 01916810







# Transportation





# Area Amenities

### 5619 Scotts Valley Dr



2 Valley Garden Golf Course

#### **Shopping Centers**

1 Scotts Valley Square Shopping Center

 $\overline{7}$ 

- 2 Scotts Village Shopping Center
- **3** Victor Square Shopping Center
- 4 West Pines
- **5** Camp Evers Shopping Center
- 6 The Real Kings Village Shopping Center
- **7** Santas Village Shopping Center



Duich Ing.

**Don Reimann, sıor** 408 282 3888 drdon.reimann@colliers.com CA License No. 00772400

#### **Rachael Shelton**

831 588 8383 rachael@jrparrish.com CA License No. 01916810



This document has been prepared by Colliers Intern