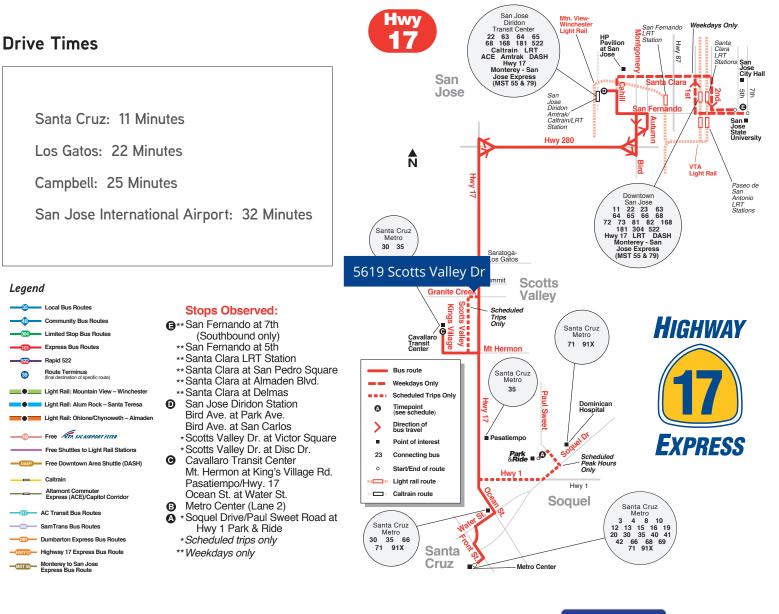

CA

BUSINE

GRANITE



Accelerating success.

Don Reimann, slor 408 282 3888 drdon.reimann@colliers.com

CA License No. 00772400

**Rachael Shelton** 831 588 8383 rachael@jrparrish.com

CA License No. 01916810

CREEK

CENTE



### Property Features

- High Profile Business Park
- Two Story Office Building with Extensive Glassline
- Free Parking (4/1000)
- Easy Access to Highway 17
- Walking Distance to Retail Amenities
- Close to Hotels & Conference Centers





### 5619 Scotts Valley Dr





# Floor Plan | First Floor

CA License No. 00772400



CA License No. 01916810



## Floor Plan | Second Floor



#### Don Reimann, SIOR

408 282 3888 drdon.reimann@colliers.com CA License No. 00772400 Rachael Shelton 831 588 8383 rachael@jrparrish.com CA License No. 01916810







# Transportation





# Area Amenities

### 5619 Scotts Valley Dr



2 Valley Garden Golf Course

#### **Shopping Centers**

1 Scotts Valley Square Shopping Center

 $\overline{7}$ 

- 2 Scotts Village Shopping Center
- **3** Victor Square Shopping Center
- 4 West Pines
- **5** Camp Evers Shopping Center
- 6 The Real Kings Village Shopping Center
- **7** Santas Village Shopping Center



Duich Ing.

**Don Reimann, sıor** 408 282 3888 drdon.reimann@colliers.com CA License No. 00772400

#### **Rachael Shelton**

831 588 8383 rachael@jrparrish.com CA License No. 01916810



This document has been prepared by Colliers International for advertising and general information only. Colliers International makes no guarantees, representations or warranties of any kind, expressed or implied, regarding the information i