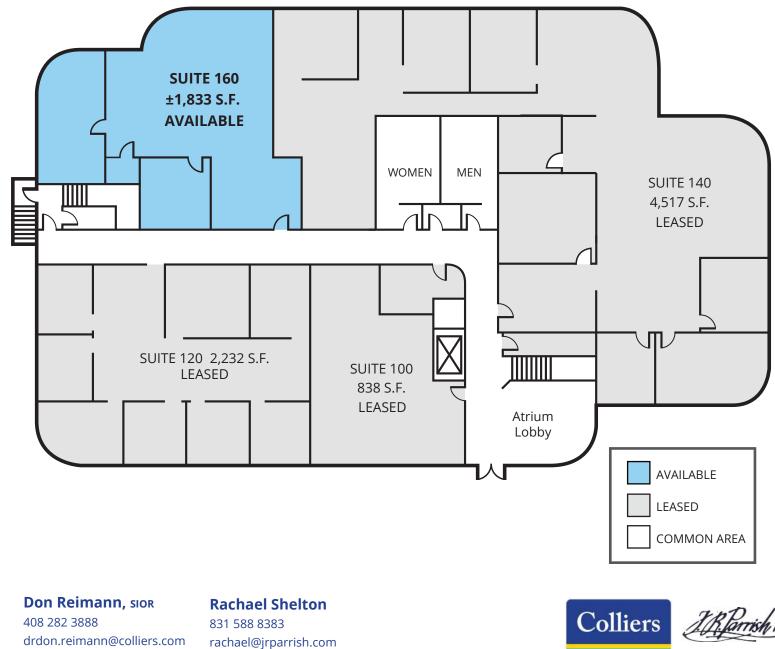

5619 Scotts Valley Dr, Suite 160 Scotts Valley, CA

BUSINE

GRANITE



Accelerating success.

Don Reimann, slor 408 282 3888 drdon.reimann@colliers.com

CA License No. 00772400

**Rachael Shelton** 831 588 8383 rachael@jrparrish.com

CA License No. 01916810

CREEK

CENTE



### Property Features

- High Profile Business Park
- Two Story Office Building with Extensive Glassline
- Free Parking (4/1000)
- Easy Access to Highway 17
- Walking Distance to Retail Amenities
- Close to Hotels & Conference Centers





### 5619 Scotts Valley Dr





# Floor Plan | First Floor

CA License No. 00772400



CA License No. 01916810



## Floor Plan | Second Floor



#### Don Reimann, SIOR

408 282 3888 drdon.reimann@colliers.com CA License No. 00772400 Rachael Shelton 831 588 8383 rachael@jrparrish.com CA License No. 01916810







# Transportation





# Area Amenities

### 5619 Scotts Valley Dr



2 Valley Garden Golf Course

#### **Shopping Centers**

1 Scotts Valley Square Shopping Center

 $\overline{7}$ 

- 2 Scotts Village Shopping Center
- **3** Victor Square Shopping Center
- 4 West Pines
- **5** Camp Evers Shopping Center
- 6 The Real Kings Village Shopping Center
- **7** Santas Village Shopping Center



Duich Ing.

**Don Reimann, sıor** 408 282 3888 drdon.reimann@colliers.com CA License No. 00772400

#### **Rachael Shelton**

831 588 8383 rachael@jrparrish.com CA License No. 019