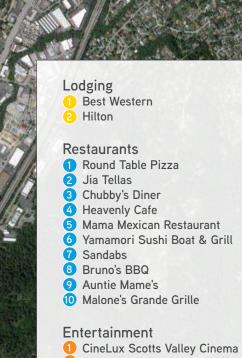

# Area Amenities

### 5619 Scotts Valley Dr

2 Valley Garden Golf Course

#### **Shopping Centers**

1 Scotts Valley Square Shopping Center

 $\overline{7}$ 

- 2 Scotts Village Shopping Center
- **3** Victor Square Shopping Center
- 4 West Pines
- **5** Camp Evers Shopping Center
- 6 The Real Kings Village Shopping Center
- **7** Santas Village Shopping Center