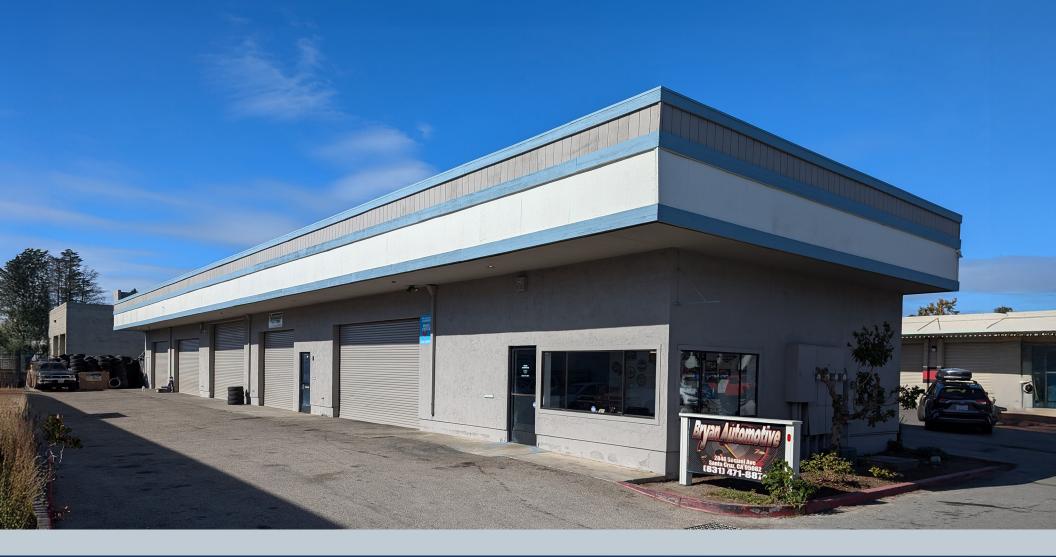

## **EXECUTIVE SUMMARY**

J.R. Parrish Inc. is pleased to offer this four-condominium building package of auto repair buildings.

This is the first time on the market since its construction in the mid 1980's.

#### **PROPERTY HIGHLIGHTS**

Four Individual Condominums Mid County - Off Hwy 1 & Soquel Ave Fully Leased - Excellent Rental History Rare Auto Repair Use - with Required Parking Zone C-4

APN FLOOR SPACE 026-031-51 2,950 SQ FT