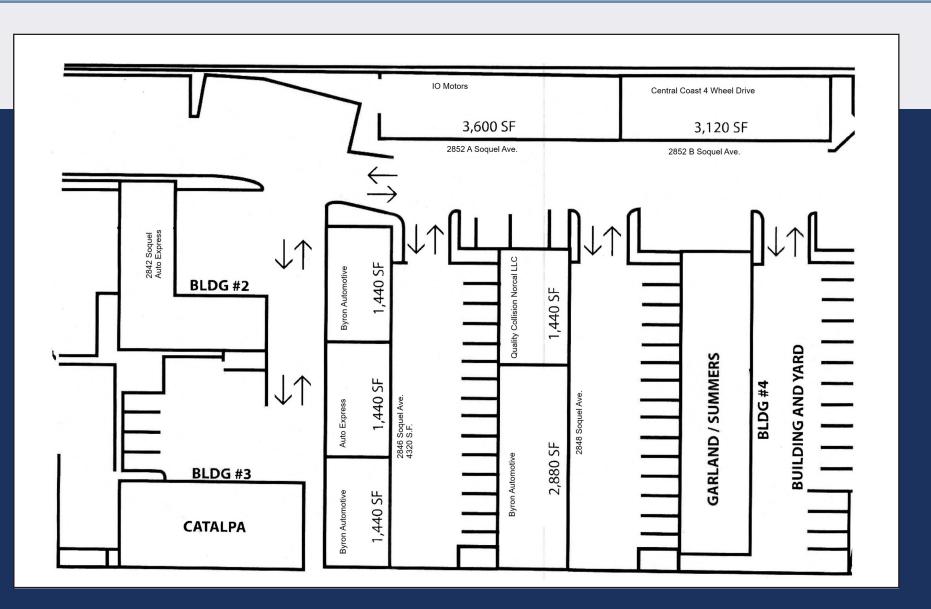

## **EXECUTIVE SUMMARY**

J.R. Parrish Inc. is pleased to offer this four-condominium building package of auto repair buildings.

This is the first time on the market since its construction in the mid 1980's.

The site offers great tenant stability and a mid County location just off Highway 1 at Soquel.



#### **PROPERTY HIGHLIGHTS**

Four Individual Condominums Mid County - Off Hwy 1 & Soquel Ave Fully Leased - Excellent Rental History Rare Auto Repair Use - with Required Parking Zone C-4



APN FLOOR SPACE 026-031-51 2,950 SQ FT





APN FLOOR SPACE 026-031-66 4,320 SQ FT





APN FLOOR SPACE 026-031-67 4,320 SQ FT





APN FLOOR SPACE 026-031-68 6,720 SQ FT



### **AERIAL MAP**

Santa Cruz Tire & Auto

Secural Fave

Santa Cruz Inn

Het

Santa Cruz Gymnastics

mannin

# **SITE PLAN**