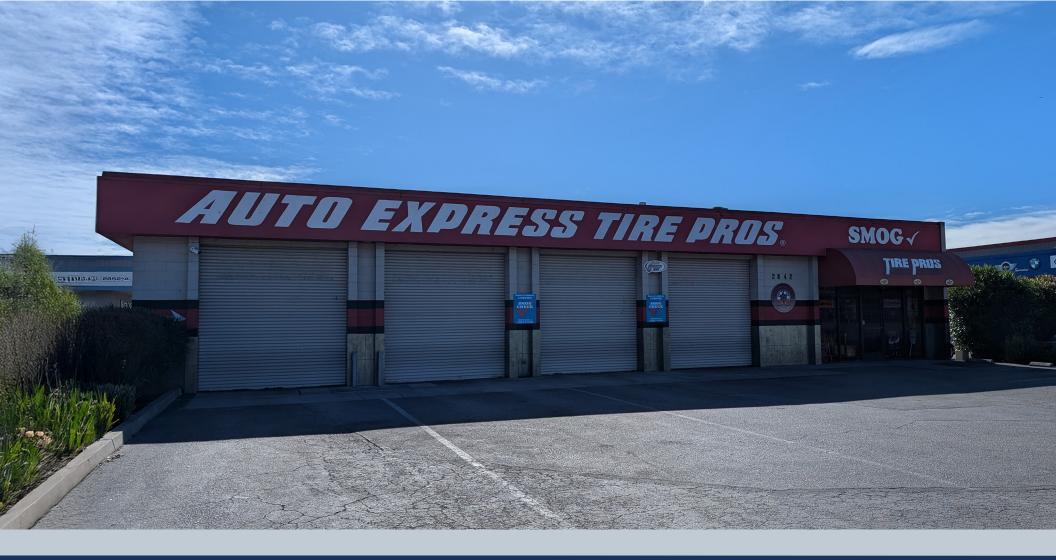

# PORTFOLIO OF FOUR AUTO REPAIR BUILDINGS18,310 SQ FTPRICE\$6,020,000.00SCHEDULED NOI\$391,000.00

AUTO EXPRESS TIRE PROS.

SMOG ~

TIRE DRI