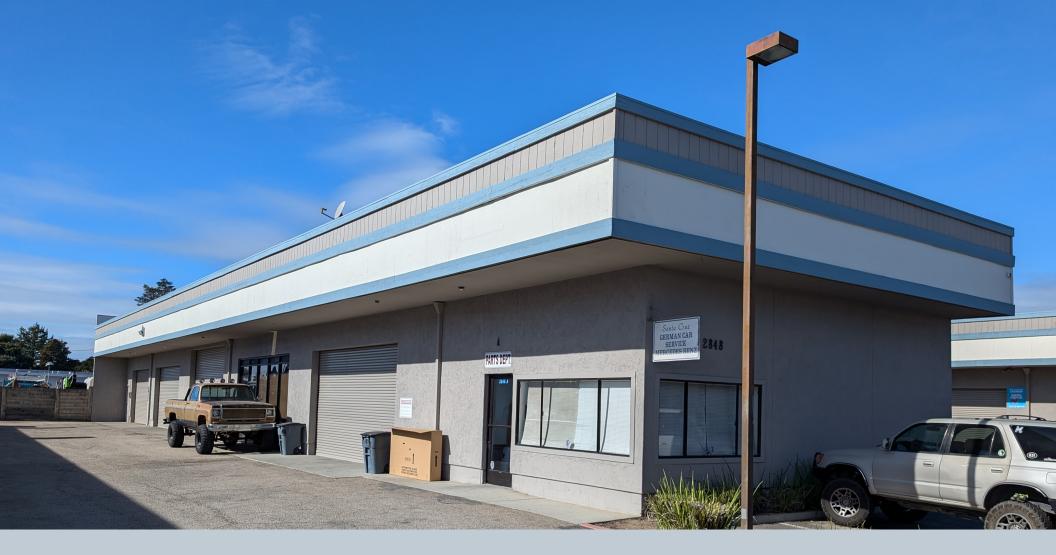

## **EXECUTIVE SUMMARY**

J.R. Parrish Inc. is pleased to offer this four-condominium building package of auto repair buildings.

This is the first time on the market since its construction in the mid 1980's.

#### **PROPERTY HIGHLIGHTS**

Four Individual Condominums Mid County - Off Hwy 1 & Soquel Ave Fully Leased - Excellent Rental History Rare Auto Repair Use - with Required Parking Zone C-4

APN FLOOR SPACE 026-031-51 2,950 SQ FT